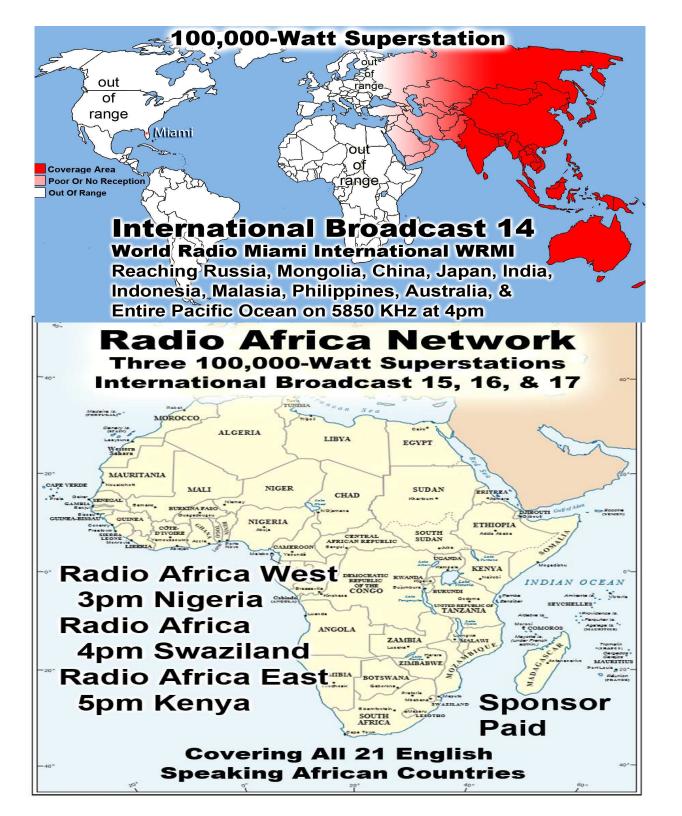

Any brethren in local hospitals who give Church of Christ as their religious preference upon admission, Lifeline Chaplaincy visits those patients on a regular basis offering spiritual sup-

World Wide Christian Radio WWCR Reaching North & South America, Europe,