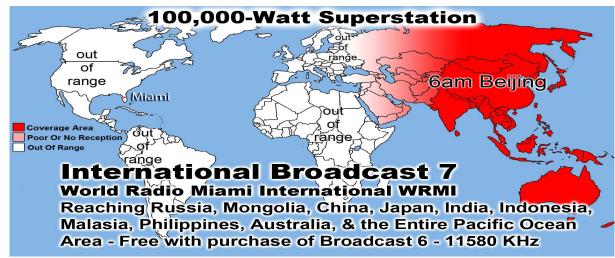

100,000-Watt Superstation Pennsylvania

9265 KHz

International Broadcast 20 WINB World Wide Radio Pennsylvania With 1st Week Responses From Alberta Canada, Italy, Romania & New Zealand

Russia, Africa, the Middle East, Asia & India