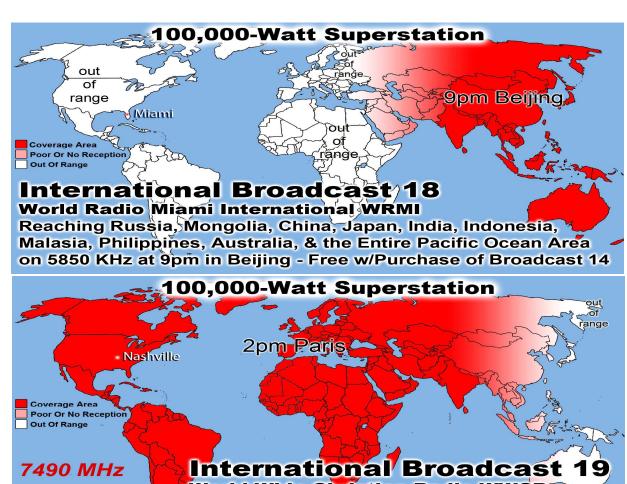

100,000-Watt Superstation Pennsylvania

9265 KHz

International Broadcast 20 WINB World Wide Radio Pennsylvania With 1st Week Responses From Alberta Canada, Italy, Romania & New Zealand

Russia, Africa, the Middle East, Asia & India