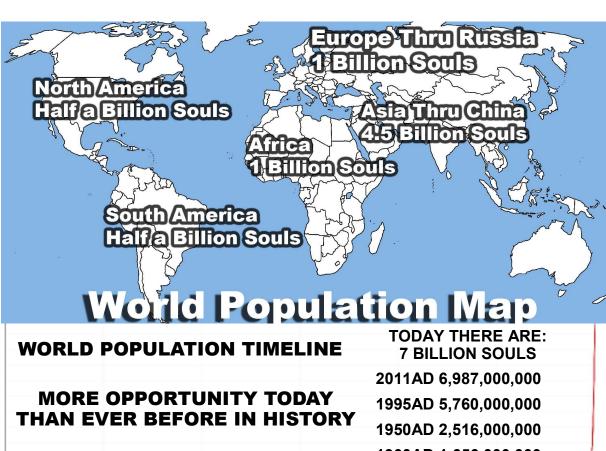

JESUS CRUCIFIED KING JAMES BIBLE

+T+ 30AD 300 MILLION 1611AD 500 MILLION

1900AD 1,656,000,000 1850AD 1,265,000,000