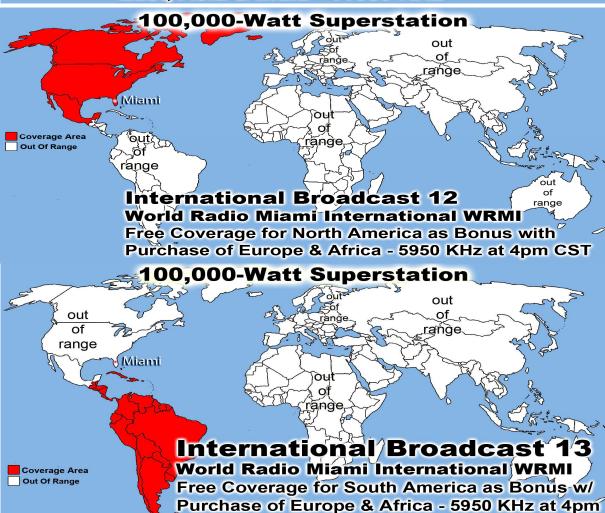

624          | 0.00%         | Ukraine             |
| 3 | 261  | 0.20%  | 170   | 0.16%  | 1720544       | 0.21%         | Italy               |
| 1 | 250  | 0.19%  | 64    | 0.06%  | 7849          |               | Czech Republic      |
| 5 | 174  | 0.13%  | 115   | 0.11%  | 11106         | 0.00%         | United Kingdom      |
| 5 | 148  | 0.11%  | 131   | 0.12%  | 19038         | 0.00%         | US Government (gov) |
| 7 | 136  | 0.10%  | 123   | 0.12%  | 12610         | 0.00%         | India               |
| 3 | 118  | 0.09%  | 111   | 0.11%  | 8691          | 0.00%         | Portugal            |
| ) | 86   | 0.07%  | 85    | 0.08%  | 13369         | 0.00%         | Trinidad and Tobago |
| ) | 82   | 0.06%  | 80    | 0.08%  | 12836         | 0.00%         | Kenya               |











JESUS CRUCIFIED KING JAMES BIBLE

+T+ 30AD 300 MILLION 1611AD 500 MILLION

1900AD 1,656,000,000 1850AD 1,265,000,000