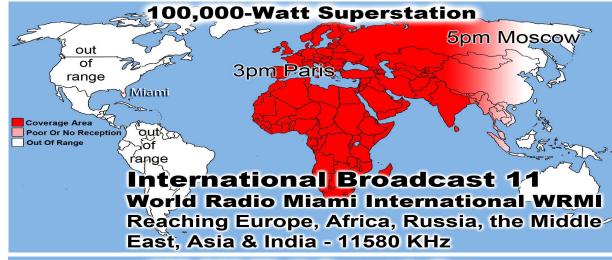

Any brethren in local hospitals who give Church of Christ as their religious preference upon admission, Lifeline Chaplaincy visits those patients on a regular basis offering spiritual sup-

World Wide Christian Radio WWCR Reaching North & South America, Europe,