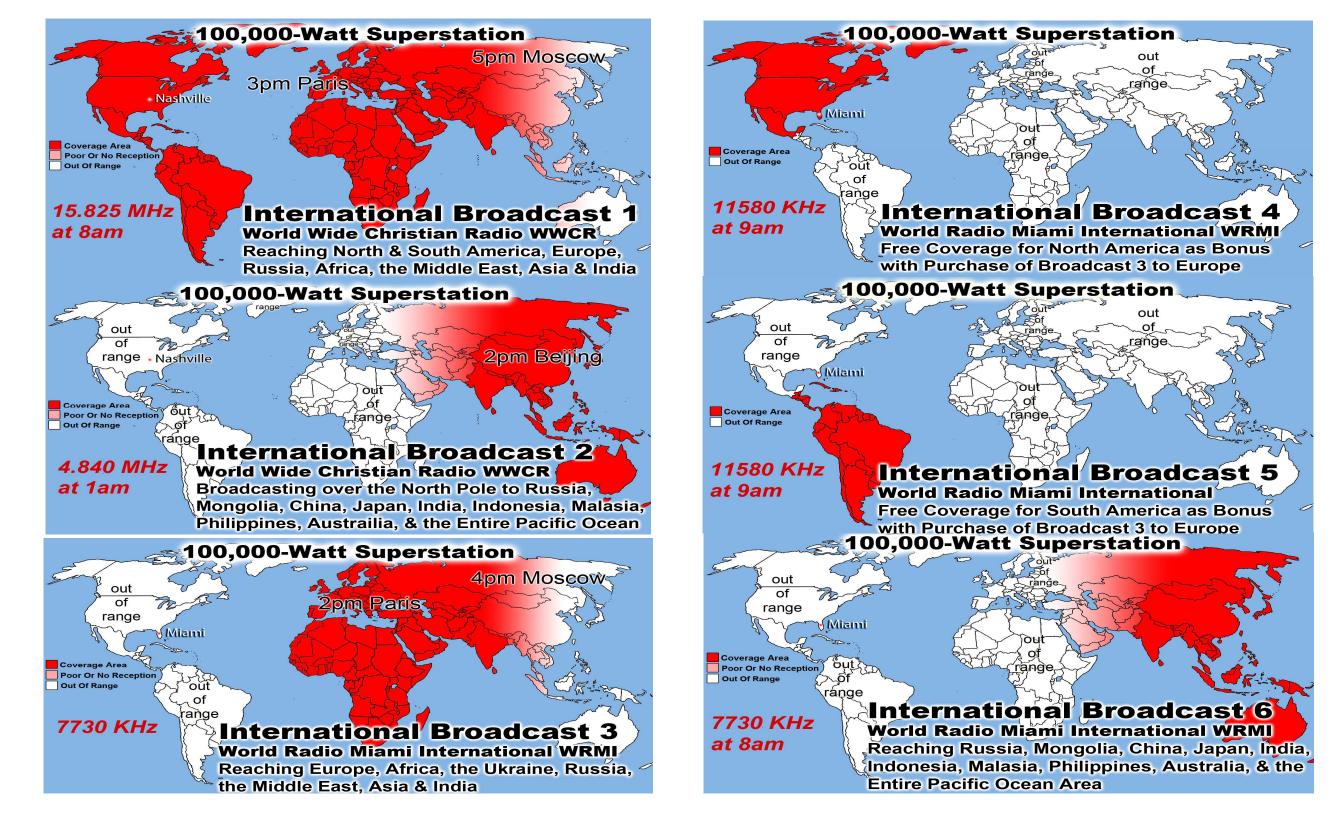

Any brethren in local hospitals who give Church of Christ as their religious preference upon admission, Lifeline Chaplaincy visits those patients on a regular basis offering spiritual sup-

World Wide Christian Radio WWCR Reaching North & South America, Europe,

100,000-Watt Superstation Pennsylvania

9265 KHz

International Broadcast 20 WINB World Wide Radio Pennsylvania With 1st Week Responses From Alberta Canada, Italy, Romania & New Zealand

Russia, Africa, the Middle East, Asia & India