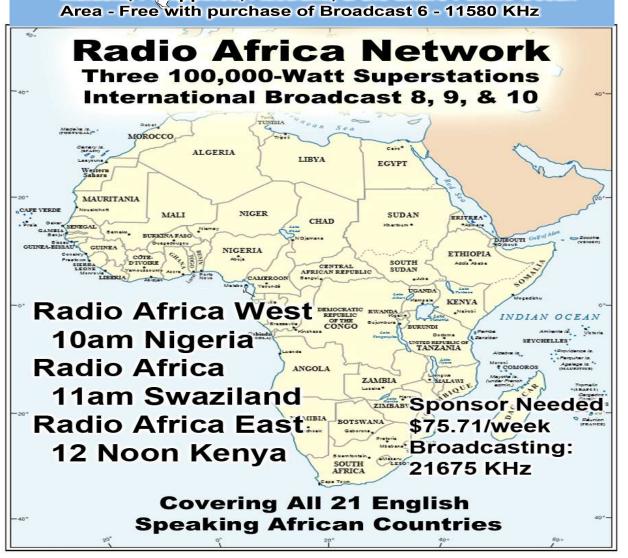

## J-6 CoC & Lavon CoC Brethren

Last Weeks Offering: \$943
Last Weeks Attendance: 201+ children
3 Baptized this week: Danitia King,
Katina King & Antonio Perry

Baptisms @ Main Street in 2015: 53 Prayer Requests last week: 15 Prison Chaplain: Eddie Frazier Baptized Last Sunday: 16 Prison Baptisms 2016: 304 Prison Baptisms 2015: 793 Prison Baptisms since 1998 -\*\*\*\*\*Over 18,000 Souls\*\*\*\*\*\*