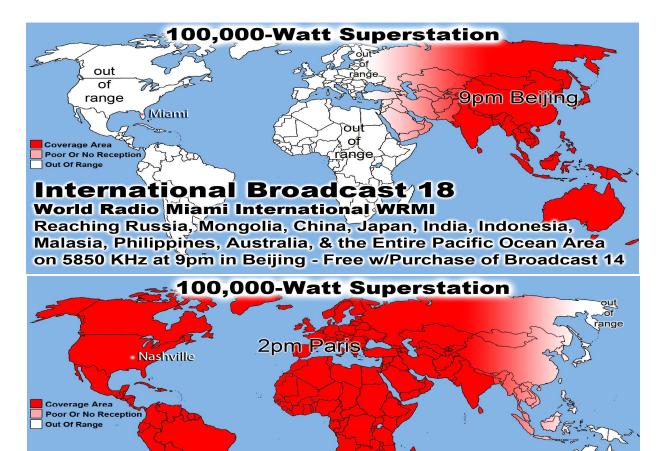

International Broadcast 19 7490 MHz World Wide Christian Radio WWCR

Reaching North & South America, Europe,

Canada, Italy, Romania & New Zealand