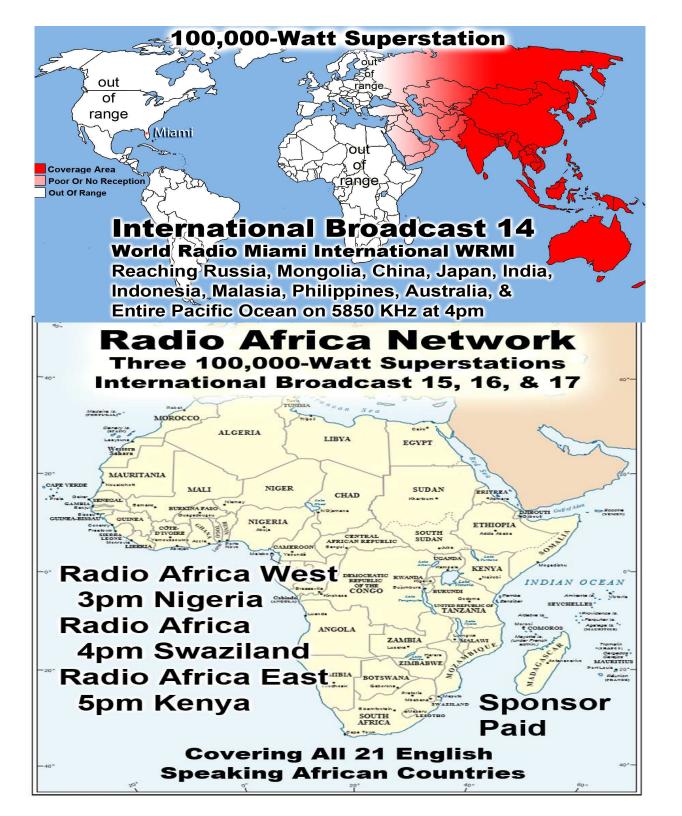

International Broadcast 19 7490 MHz World Wide Christian Radio WWCR

Reaching North & South America, Europe,

Canada, Italy, Romania & New Zealand