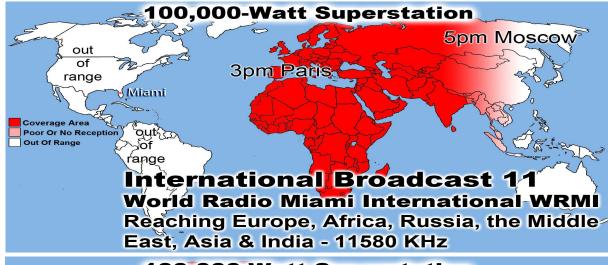

International Broadcast 19 7490 MHz World Wide Christian Radio WWCR

Reaching North & South America, Europe,

Canada, Italy, Romania & New Zealand