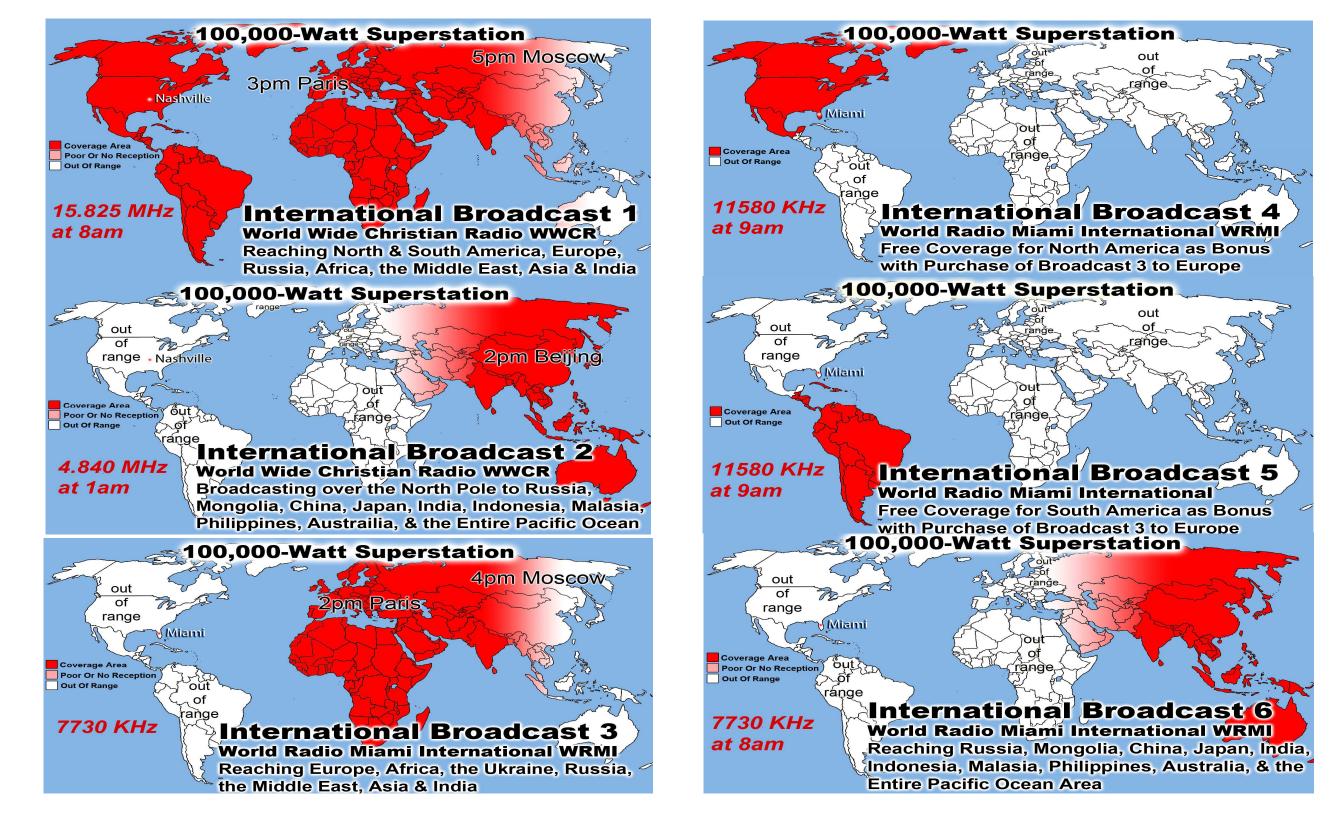

International Broadcast 19 7490 MHz World Wide Christian Radio WWCR

Reaching North & South America, Europe,

Canada, Italy, Romania & New Zealand

## J-6 CoC & Lavon CoC Brethren

Last Weeks Offering: \$943
Last Weeks Attendance: 201+ children
3 Baptized this week: Danitia King,
Katina King & Antonio Perry

Baptisms @ Main Street in 2015: 53 Prayer Requests last week: 15 Prison Chaplain: Eddie Frazier Baptized Last Sunday: 16 Prison Baptisms 2016: 304 Prison Baptisms 2015: 793 Prison Baptisms since 1998 -\*\*\*\*\*Over 18,000 Souls\*\*\*\*\*\*