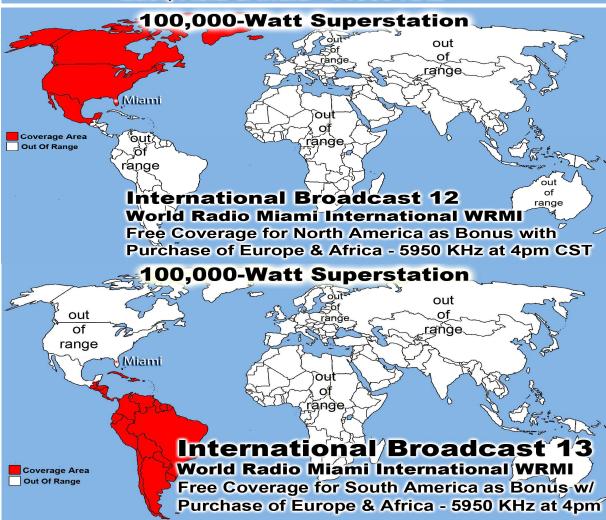

## J-6 CoC & Lavon CoC Brethren

Last Weeks Offering: \$943
Last Weeks Attendance: 201+ children
3 Baptized this week: Danitia King,
Katina King & Antonio Perry

Baptisms @ Main Street in 2015: 53 Prayer Requests last week: 15 Prison Chaplain: Eddie Frazier Baptized Last Sunday: 16 Prison Baptisms 2016: 304 Prison Baptisms 2015: 793 Prison Baptisms since 1998 -\*\*\*\*\*Over 18,000 Souls\*\*\*\*\*\*