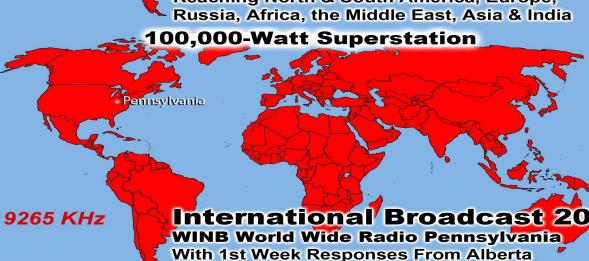

International Broadcast 19 7490 MHz World Wide Christian Radio WWCR

Reaching North & South America, Europe,

Canada, Italy, Romania & New Zealand