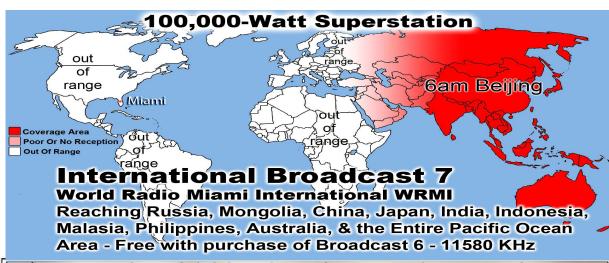

## J-6 CoC & Lavon CoC Brethren

Last Weeks Offering: \$943
Last Weeks Attendance: 201+ children
3 Baptized this week: Danitia King,
Katina King & Antonio Perry

Baptisms @ Main Street in 2015: 53 Prayer Requests last week: 15 Prison Chaplain: Eddie Frazier Baptized Last Sunday: 16 Prison Baptisms 2016: 304 Prison Baptisms 2015: 793 Prison Baptisms since 1998 -\*\*\*\*\*Over 18,000 Souls\*\*\*\*\*\*