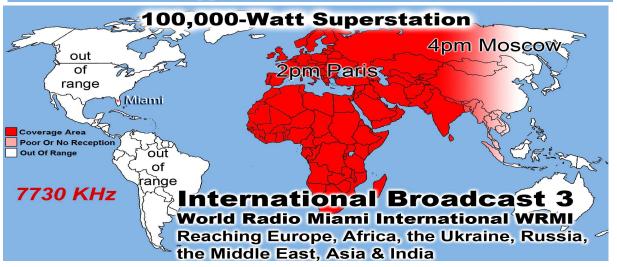

# **Welcome Avenue Shawnee Trail**

Last Weeks Offering: \$943
Last Weeks Attendance: 198+ children
Baptized this week: Steven G. Warren,
Michael Martin & Vito De Luna
Baptisms @ Main Street in 2015: 50
Prayer Requests last week: 15

Prison Chaplain: Eddie Frazier Baptized Last Sunday: 17 Prison Baptisms 2016: 269 Prison Baptisms 2015: 793 Prison Baptisms since 1998 -\*\*\*\*\*Over 18.000 Souls\*\*\*\*\*