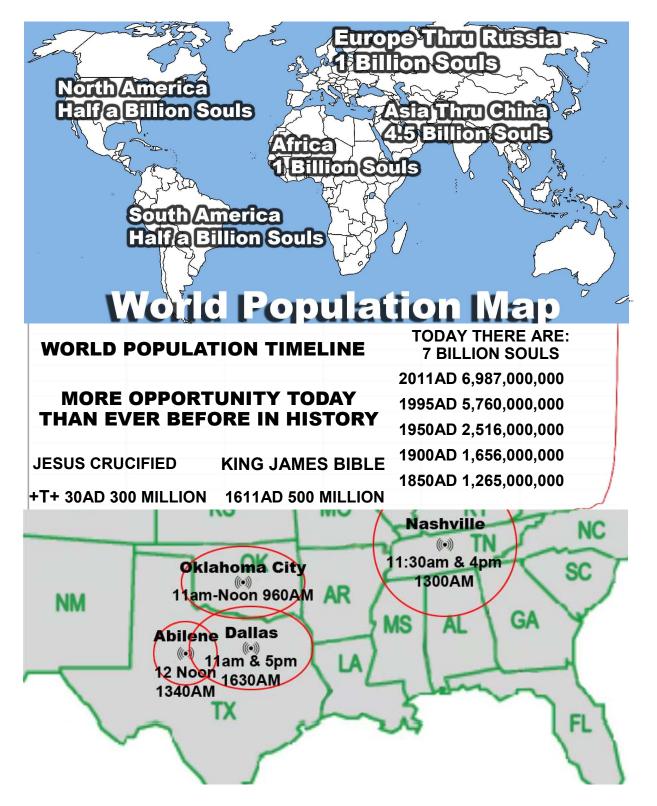

16                                                                            | 148   | 0.11%  | 131   | 0.12%  | 19038     |        | US Government (gov) |
| 17                                                                            | 136   | 0.10%  | 123   | 0.12%  | 12610     |        | India               |
| 18                                                                            | 118   | 0.09%  | 111   | 0.11%  | 8691      |        | Portugal            |
| 19                                                                            | 86    | 0.07%  | 85    | 0.08%  | 13369     |        | Trinidad and Tobago |
| 20                                                                            | 82    | 0.06%  | 80    | 0.08%  | 12836     |        | Kenya               |