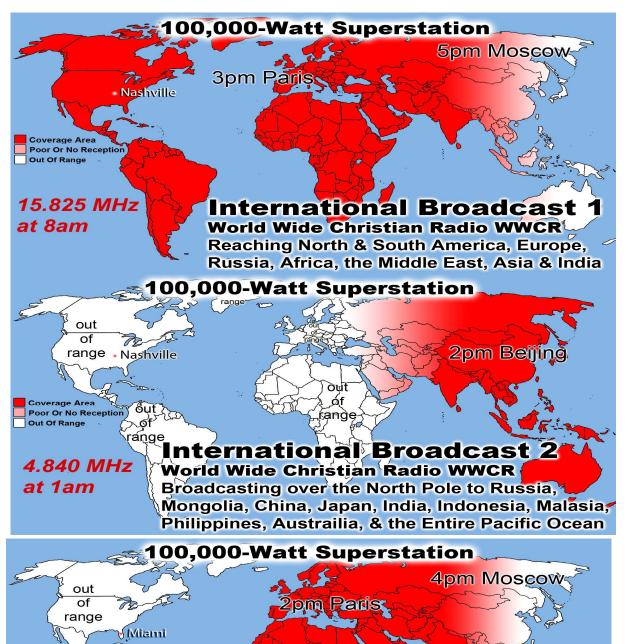

# **Welcome Avenue Shawnee Trail**

Last Weeks Offering: \$943
Last Weeks Attendance: 198+ children
Baptized this week: Steven G. Warren,
Michael Martin & Vito De Luna
Baptisms @ Main Street in 2015: 50
Prayer Requests last week: 15

Prison Chaplain: Eddie Frazier Baptized Last Sunday: 17 Prison Baptisms 2016: 269 Prison Baptisms 2015: 793 Prison Baptisms since 1998 -\*\*\*\*\*Over 18.000 Souls\*\*\*\*\*