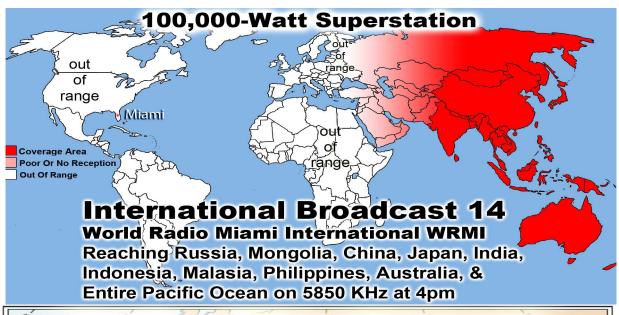

# Feeding Over 150,000 meals per year

\*\*\*\*The Next LADIES DAY is on July 9th.\*\*\*\* If You Can't Bring Food, Please Just Bring Yourself!! Call Vickie Williams w/Questions 214-821-2123

Monthly Web Statistics for May 2016