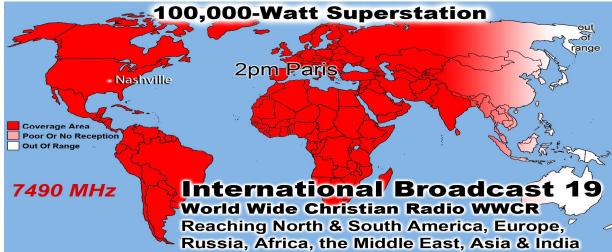

# Feeding Over 150,000 meals per year

\*\*\*\*The Next LADIES DAY is on July 9th.\*\*\*\* If You Can't Bring Food, Please Just Bring Yourself!! Call Vickie Williams w/Questions 214-821-2123

Monthly Web Statistics for May 2016