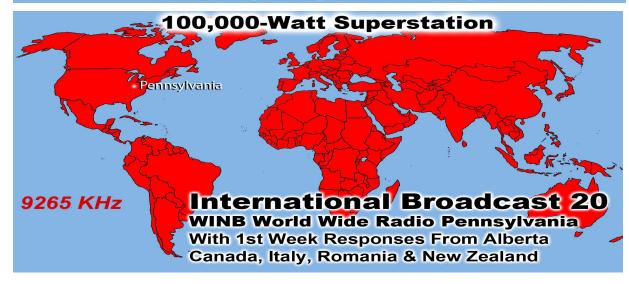

# Feeding Over 150,000 meals per year

\*\*\*\*The Next LADIES DAY is on July 9th.\*\*\*\* If You Can't Bring Food, Please Just Bring Yourself!! Call Vickie Williams w/Questions 214-821-2123

Monthly Web Statistics for May 2016