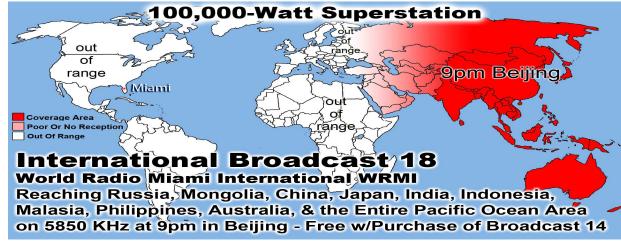

# Feeding Over 150,000 meals per year

\*\*\*\*The Next LADIES DAY is on July 9th.\*\*\*\* If You Can't Bring Food, Please Just Bring Yourself!! Call Vickie Williams w/Questions 214-821-2123

Monthly Web Statistics for May 2016