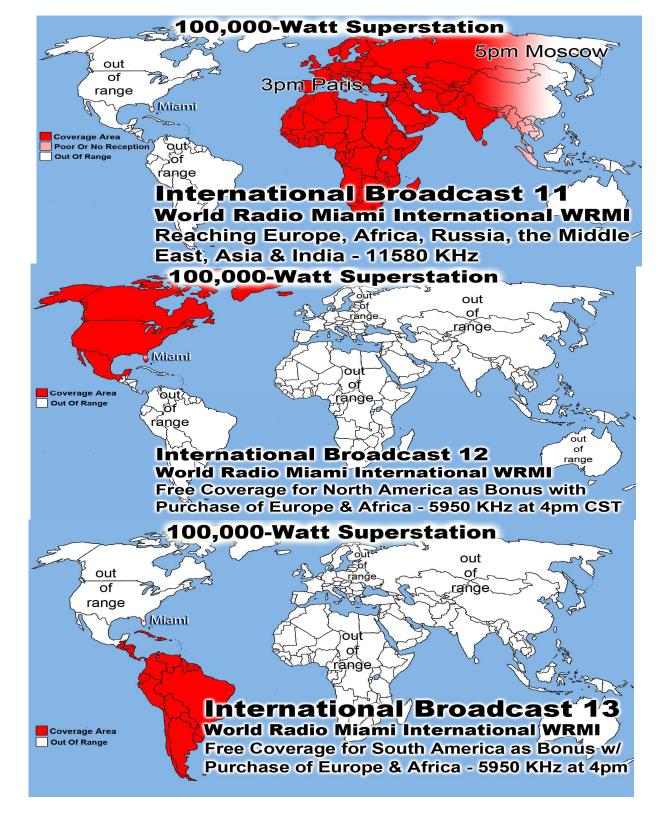

| Top 20 of 80 Total Countries That Came To Our Website From Our Short-Wave Rad |       |        |       |        |           |        |                     |
|-------------------------------------------------------------------------------|-------|--------|-------|--------|-----------|--------|---------------------|
| #                                                                             | Hits  | Hits   | Files | Files  | KBytes    | KBytes | Country             |
| 1                                                                             | 52769 | 40.50% | 45926 | 43.74% | 247466496 | 30.56% | Network (net)       |
| 2                                                                             | 45207 | 34.70% | 37695 | 35.90% | 273762225 |        | Commercial (com)    |
| 3                                                                             | 25358 | 19.46% | 22193 | 21.14% | 281462614 |        | Unresolved/Unknown  |
| 4                                                                             | 1333  | 1.02%  | 1265  | 1.20%  | 98022     |        | Brazil              |
| 5                                                                             | 518   | 0.40%  | 326   | 0.31%  | 872642    | 0.11%  | Germany             |
| 6                                                                             | 515   | 0.40%  | 479   | 0.46%  | 1386259   |        | Non-Profit (org)    |
| 7                                                                             | 455   | 0.35%  | 424   | 0.40%  | 360758    |        | Educational (edu)   |
| 8                                                                             | 432   | 0.33%  | 303   | 0.29%  | 328251    |        | European Union      |
| 9                                                                             | 413   | 0.32%  | 201   | 0.19%  | 21852     |        | Russian Federation  |
| 10                                                                            | 368   | 0.28%  | 280   | 0.27%  | 1281777   | 0.16%  | United States       |
| 11                                                                            | 320   | 0.25%  | 242   | 0.23%  | 17838     | 0.00%  | Switzerland         |
| 12                                                                            | 319   | 0.24%  | 153   | 0.15%  | 7624      | 0.00%  | Ukraine             |
| 13                                                                            | 261   | 0.20%  | 170   | 0.16%  | 1720544   | 0.21%  | Italy               |
| 14                                                                            | 250   | 0.19%  | 64    | 0.06%  | 7849      | 0.00%  | Czech Republic      |
| 15                                                                            | 174   | 0.13%  | 115   | 0.11%  | 11106     |        | United Kingdom      |
| 16                                                                            | 148   | 0.11%  | 131   | 0.12%  | 19038     |        | US Government (gov) |
| 17                                                                            | 136   | 0.10%  | 123   | 0.12%  | 12610     |        | India               |
| 18                                                                            | 118   | 0.09%  | 111   | 0.11%  | 8691      |        | Portugal            |
| 19                                                                            | 86    | 0.07%  | 85    | 0.08%  | 13369     |        | Trinidad and Tobago |
| 20                                                                            | 82    | 0.06%  | 80    | 0.08%  | 12836     |        | Kenya               |