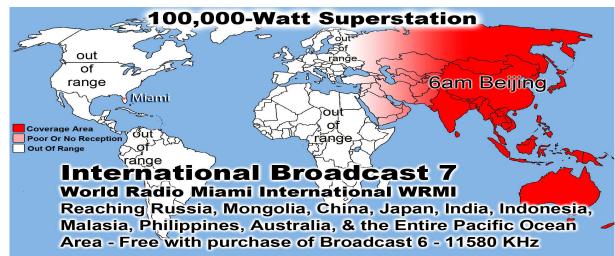

| Top 20 of 80 Total Countries That Came To Our Website From Our Short-Wave Rad |       |        |       |        |           |        |                     |
|-------------------------------------------------------------------------------|-------|--------|-------|--------|-----------|--------|---------------------|
| #                                                                             | Hits  | Hits   | Files | Files  | KBytes    | KBytes | Country             |
| 1                                                                             | 52769 | 40.50% | 45926 | 43.74% | 247466496 | 30.56% | Network (net)       |
| 2                                                                             | 45207 | 34.70% | 37695 | 35.90% | 273762225 |        | Commercial (com)    |
| 3                                                                             | 25358 | 19.46% | 22193 | 21.14% | 281462614 |        | Unresolved/Unknown  |
| 4                                                                             | 1333  | 1.02%  | 1265  | 1.20%  | 98022     |        | Brazil              |
| 5                                                                             | 518   | 0.40%  | 326   | 0.31%  | 872642    | 0.11%  | Germany             |
| 6                                                                             | 515   | 0.40%  | 479   | 0.46%  | 1386259   |        | Non-Profit (org)    |
| 7                                                                             | 455   | 0.35%  | 424   | 0.40%  | 360758    |        | Educational (edu)   |
| 8                                                                             | 432   | 0.33%  | 303   | 0.29%  | 328251    |        | European Union      |
| 9                                                                             | 413   | 0.32%  | 201   | 0.19%  | 21852     |        | Russian Federation  |
| 10                                                                            | 368   | 0.28%  | 280   | 0.27%  | 1281777   | 0.16%  | United States       |
| 11                                                                            | 320   | 0.25%  | 242   | 0.23%  | 17838     | 0.00%  | Switzerland         |
| 12                                                                            | 319   | 0.24%  | 153   | 0.15%  | 7624      | 0.00%  | Ukraine             |
| 13                                                                            | 261   | 0.20%  | 170   | 0.16%  | 1720544   | 0.21%  | Italy               |
| 14                                                                            | 250   | 0.19%  | 64    | 0.06%  | 7849      | 0.00%  | Czech Republic      |
| 15                                                                            | 174   | 0.13%  | 115   | 0.11%  | 11106     |        | United Kingdom      |
| 16                                                                            | 148   | 0.11%  | 131   | 0.12%  | 19038     |        | US Government (gov) |
| 17                                                                            | 136   | 0.10%  | 123   | 0.12%  | 12610     |        | India               |
| 18                                                                            | 118   | 0.09%  | 111   | 0.11%  | 8691      |        | Portugal            |
| 19                                                                            | 86    | 0.07%  | 85    | 0.08%  | 13369     |        | Trinidad and Tobago |
| 20                                                                            | 82    | 0.06%  | 80    | 0.08%  | 12836     |        | Kenya               |