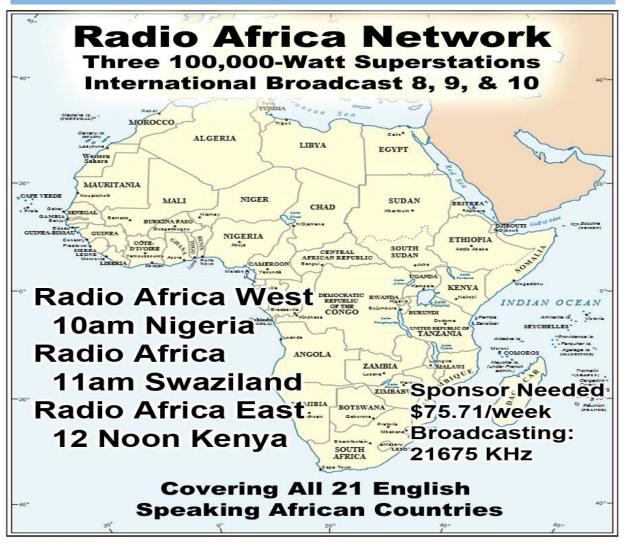

| Top 20 of 80 Total Countries That Came To Our Website From Our Short-Wave Rad |       |        |       |        |           |        |                     |
|-------------------------------------------------------------------------------|-------|--------|-------|--------|-----------|--------|---------------------|
| #                                                                             | Hits  | Hits   | Files | Files  | KBytes    | KBytes | Country             |
| 1                                                                             | 52769 | 40.50% | 45926 | 43.74% | 247466496 | 30.56% | Network (net)       |
| 2                                                                             | 45207 | 34.70% | 37695 | 35.90% | 273762225 |        | Commercial (com)    |
| 3                                                                             | 25358 | 19.46% | 22193 | 21.14% | 281462614 |        | Unresolved/Unknown  |
| 4                                                                             | 1333  | 1.02%  | 1265  | 1.20%  | 98022     |        | Brazil              |
| 5                                                                             | 518   | 0.40%  | 326   | 0.31%  | 872642    | 0.11%  | Germany             |
| 6                                                                             | 515   | 0.40%  | 479   | 0.46%  | 1386259   |        | Non-Profit (org)    |
| 7                                                                             | 455   | 0.35%  | 424   | 0.40%  | 360758    |        | Educational (edu)   |
| 8                                                                             | 432   | 0.33%  | 303   | 0.29%  | 328251    |        | European Union      |
| 9                                                                             | 413   | 0.32%  | 201   | 0.19%  | 21852     |        | Russian Federation  |
| 10                                                                            | 368   | 0.28%  | 280   | 0.27%  | 1281777   | 0.16%  | United States       |
| 11                                                                            | 320   | 0.25%  | 242   | 0.23%  | 17838     | 0.00%  | Switzerland         |
| 12                                                                            | 319   | 0.24%  | 153   | 0.15%  | 7624      | 0.00%  | Ukraine             |
| 13                                                                            | 261   | 0.20%  | 170   | 0.16%  | 1720544   | 0.21%  | Italy               |
| 14                                                                            | 250   | 0.19%  | 64    | 0.06%  | 7849      | 0.00%  | Czech Republic      |
| 15                                                                            | 174   | 0.13%  | 115   | 0.11%  | 11106     |        | United Kingdom      |
| 16                                                                            | 148   | 0.11%  | 131   | 0.12%  | 19038     |        | US Government (gov) |
| 17                                                                            | 136   | 0.10%  | 123   | 0.12%  | 12610     |        | India               |
| 18                                                                            | 118   | 0.09%  | 111   | 0.11%  | 8691      |        | Portugal            |
| 19                                                                            | 86    | 0.07%  | 85    | 0.08%  | 13369     |        | Trinidad and Tobago |
| 20                                                                            | 82    | 0.06%  | 80    | 0.08%  | 12836     |        | Kenya               |