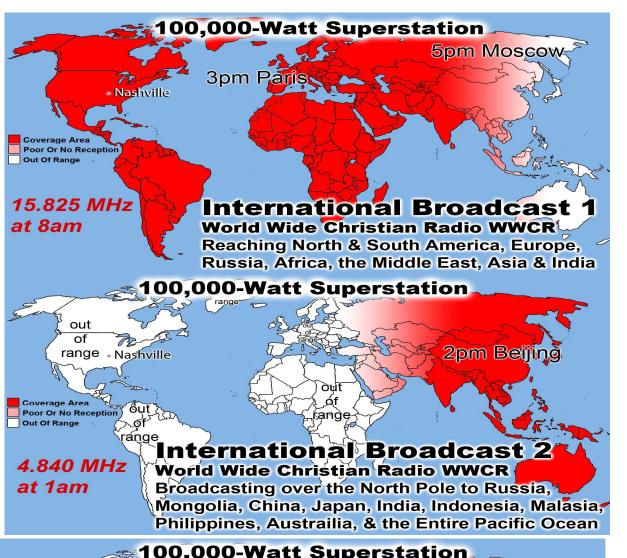

# Feeding Over 150,000 meals per year

\*\*\*\*The Next LADIES DAY is on June 11th.\*\*\*\* If You Can't Bring Food, Please Just Bring Yourself!! Call Vickie Williams w/Questions 214-821-2123

Monthly Web Statistics for May 2016

Total First Time Visits 10,070

Total Hits 130,281

Total home worship sites 5,944

Average Hits Per Day 4,202

May Sermons Downloaded 16,360

Daily Sermons Downloaded 528

| Total Hits For The Past 11 Months |           |       |       |        |                |            |         |         |         |           |
|-----------------------------------|-----------|-------|-------|--------|----------------|------------|---------|---------|---------|-----------|
| M d                               | Daily Avg |       |       |        | Monthly Totals |            |         |         |         |           |
| Month                             | Hits      | Files | Pages | Visits | Sites          | KBytes     | Visits  | Pages   | Files   | Hits      |
| May 2016                          | 4202      | 3386  | 580   | 324    | 5944           | 809808805  | 10070   | 17992   | 104987  | 130281    |
| Apr 2016                          | 4321      | 3311  | 576   | 329    | 5921           | 910690827  | 9885    | 17300   | 99357   | 129656    |
| Mar 2016                          | 4142      | 3322  | 524   | 315    | 5589           | 822756118  | 9781    | 16267   | 102985  | 128413    |
| Feb 2016                          | 4913      | 3820  | 672   | 388    | 5665           | 963330793  | 11272   | 19497   | 110807  | 142499    |
| Jan 2016                          | 4184      | 3283  | 635   | 374    | 7236           | 1242085306 | 11611   | 19692   | 101799  | 129710    |
| Dec 2015                          | 3732      | 2772  | 603   | 357    | 4989           | 711313005  | 11073   | 18699   | 85957   | 115695    |
| Nov 2015                          | 3926      | 2657  | 673   | 352    | 4944           | 651998518  | 10574   | 20193   | 79731   | 117784    |
| Oct 2015                          | 2841      | 2025  | 540   | 310    | 4832           | 602457335  | 9628    | 16744   | 62795   | 88095     |
| Sep 2015                          | 2760      | 1763  | 553   | 294    | 5062           | 633081583  | 8822    | 16616   | 52908   | 82809     |
| Aug 2015                          | 2680      | 1740  | 542   | 295    | 5175           | 540239557  | 9164    | 16813   | 53959   | 83088     |
| Jul 2015                          | 2181      | 1545  | 449   | 264    | 4113           | 631882605  | 8206    | 13944   | 47920   | 67613     |
| Totals                            | -         | -     | -     | -      | -              | 8524214096 | 110,163 | 193,854 | 903,641 | 1,216,207 |