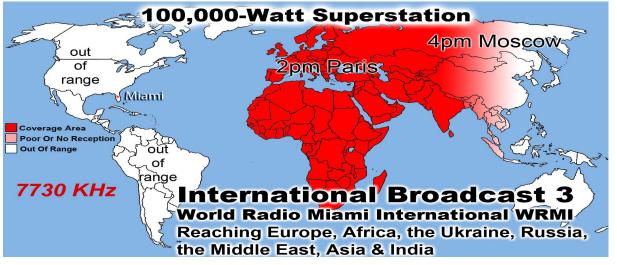

# Feeding Over 150,000 meals per year

\*\*\*\*The Next LADIES DAY is on June 11th.\*\*\*\* If You Can't Bring Food, Please Just Bring Yourself!! Call Vickie Williams w/Questions 214-821-2123

Monthly Web Statistics for May 2016

Total First Time Visits 10,070

Total Hits 130,281

Total home worship sites 5,944

Average Hits Per Day 4,202

May Sermons Downloaded 16,360

Daily Sermons Downloaded 528

| Total Hits For The Past 11 Months |           |       |       |        |                |            |         |         |         |           |
|-----------------------------------|-----------|-------|-------|--------|----------------|------------|---------|---------|---------|-----------|
| M d                               | Daily Avg |       |       |        | Monthly Totals |            |         |         |         |           |
| Month                             | Hits      | Files | Pages | Visits | Sites          | KBytes     | Visits  | Pages   | Files   | Hits      |
| May 2016                          | 4202      | 3386  | 580   | 324    | 5944           | 809808805  | 10070   | 17992   | 104987  | 130281    |
| Apr 2016                          | 4321      | 3311  | 576   | 329    | 5921           | 910690827  | 9885    | 17300   | 99357   | 129656    |
| Mar 2016                          | 4142      | 3322  | 524   | 315    | 5589           | 822756118  | 9781    | 16267   | 102985  | 128413    |
| Feb 2016                          | 4913      | 3820  | 672   | 388    | 5665           | 963330793  | 11272   | 19497   | 110807  | 142499    |
| Jan 2016                          | 4184      | 3283  | 635   | 374    | 7236           | 1242085306 | 11611   | 19692   | 101799  | 129710    |
| Dec 2015                          | 3732      | 2772  | 603   | 357    | 4989           | 711313005  | 11073   | 18699   | 85957   | 115695    |
| Nov 2015                          | 3926      | 2657  | 673   | 352    | 4944           | 651998518  | 10574   | 20193   | 79731   | 117784    |
| Oct 2015                          | 2841      | 2025  | 540   | 310    | 4832           | 602457335  | 9628    | 16744   | 62795   | 88095     |
| Sep 2015                          | 2760      | 1763  | 553   | 294    | 5062           | 633081583  | 8822    | 16616   | 52908   | 82809     |
| Aug 2015                          | 2680      | 1740  | 542   | 295    | 5175           | 540239557  | 9164    | 16813   | 53959   | 83088     |
| Jul 2015                          | 2181      | 1545  | 449   | 264    | 4113           | 631882605  | 8206    | 13944   | 47920   | 67613     |
| Totals                            | -         | -     | -     | -      | -              | 8524214096 | 110,163 | 193,854 | 903,641 | 1,216,207 |