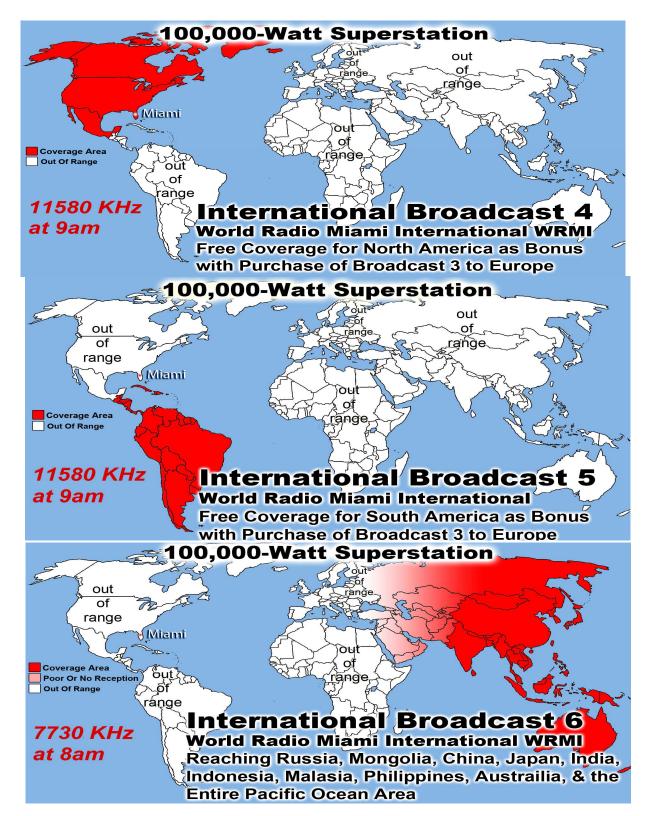

# Feeding Over 150,000 meals per year

\*\*\*\*The Next LADIES DAY is on June 11th.\*\*\*\* If You Can't Bring Food, Please Just Bring Yourself!! Call Vickie Williams w/Questions 214-821-2123

Monthly Web Statistics for May 2016

Total First Time Visits 10,070

Total Hits 130,281

Total home worship sites 5,944

Average Hits Per Day 4,202

May Sermons Downloaded 16,360

Daily Sermons Downloaded 528

| Total Hits For The Past 11 Months |           |       |       |        |                |            |         |         |         |           |
|-----------------------------------|-----------|-------|-------|--------|----------------|------------|---------|---------|---------|-----------|
| M d                               | Daily Avg |       |       |        | Monthly Totals |            |         |         |         |           |
| Month                             | Hits      | Files | Pages | Visits | Sites          | KBytes     | Visits  | Pages   | Files   | Hits      |
| May 2016                          | 4202      | 3386  | 580   | 324    | 5944           | 809808805  | 10070   | 17992   | 104987  | 130281    |
| Apr 2016                          | 4321      | 3311  | 576   | 329    | 5921           | 910690827  | 9885    | 17300   | 99357   | 129656    |
| Mar 2016                          | 4142      | 3322  | 524   | 315    | 5589           | 822756118  | 9781    | 16267   | 102985  | 128413    |
| Feb 2016                          | 4913      | 3820  | 672   | 388    | 5665           | 963330793  | 11272   | 19497   | 110807  | 142499    |
| Jan 2016                          | 4184      | 3283  | 635   | 374    | 7236           | 1242085306 | 11611   | 19692   | 101799  | 129710    |
| Dec 2015                          | 3732      | 2772  | 603   | 357    | 4989           | 711313005  | 11073   | 18699   | 85957   | 115695    |
| Nov 2015                          | 3926      | 2657  | 673   | 352    | 4944           | 651998518  | 10574   | 20193   | 79731   | 117784    |
| Oct 2015                          | 2841      | 2025  | 540   | 310    | 4832           | 602457335  | 9628    | 16744   | 62795   | 88095     |
| Sep 2015                          | 2760      | 1763  | 553   | 294    | 5062           | 633081583  | 8822    | 16616   | 52908   | 82809     |
| Aug 2015                          | 2680      | 1740  | 542   | 295    | 5175           | 540239557  | 9164    | 16813   | 53959   | 83088     |
| Jul 2015                          | 2181      | 1545  | 449   | 264    | 4113           | 631882605  | 8206    | 13944   | 47920   | 67613     |
| Totals                            | -         | -     | -     | -      | -              | 8524214096 | 110,163 | 193,854 | 903,641 | 1,216,207 |