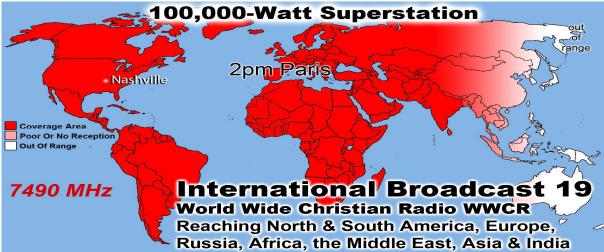

Vito our new Student preacher/ trucker mercy                                                                     |
| God You own the cattle on a 1,000 hills send us a rancher                                                                       | Pray for Rancher to pay direct for more World Wide Radio Broadcasts                                                                     | Radio Madagascar God please put your foot on the neck / gov/\$                                                                   |

Any brethren in local hospitals who give Church of Christ as their religious preference upon admission, Lifeline Chaplaincy visits those patients on a regular basis offering spiritual support, encouragement. Call Lifeline at 214-678-0303 & give them the name of someone to visit.











### **Welcome DFW CoC**

Last Weeks Offering: \$1,453

Last Weeks Attendance: 219+ children Baptized this week: Steven G. Warren,

Michael Martin

Baptisms @ Main Street in 2015: 50

Prayer Requests last week: 15

Prison Chaplain: Eddie Frazier Baptized Last Sunday: 20 Prison Baptisms 2016: 252 Prison Baptisms 2015: 793 Prison Baptisms since 1998 -\*\*\*\*\*Over 18.000 Souls\*\*\*\*\*

## FEEDING THE POOR & HOMELESS

| Sunday:    | Coffee & Donuts 9 am before Sunday school          | 200        |
|------------|----------------------------------------------------|------------|
|            | Breakfast Burritos 10 am - 10:30 am                | 150        |
|            | Lunches in the fellowship hall @ 12:30             | 225        |
|            | To-go plates for sick & shut-ins