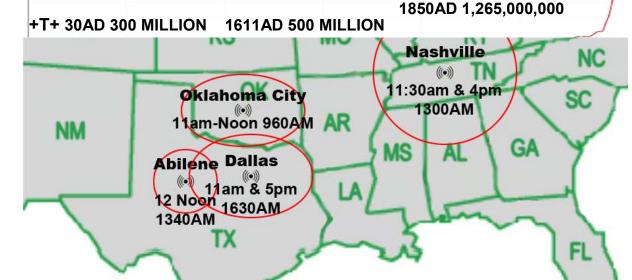

### **Welcome DFW CoC**

Last Weeks Offering: \$1,453

Last Weeks Attendance: 219+ children Baptized this week: Steven G. Warren,

Michael Martin

Baptisms @ Main Street in 2015: 50

Prayer Requests last week: 15

Prison Chaplain: Eddie Frazier Baptized Last Sunday: 20 Prison Baptisms 2016: 252 Prison Baptisms 2015: 793 Prison Baptisms since 1998 -\*\*\*\*\*Over 18.000 Souls\*\*\*\*\*