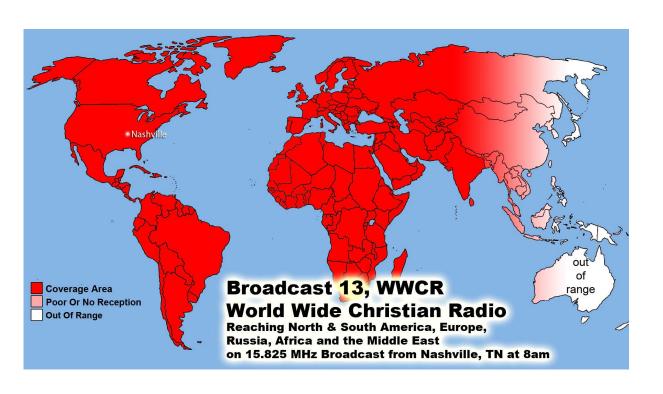

WWCR World Wide Christian Radio @ 1 AM on 4.840 MHz China & Pacific Ocean Area WWCR ..... 8 AM 15.825 MHz - N. & S. America Europe, Russia, Africa & Middle East WRMI .... North & S. America/Canada/Mexico 5 pm Eastern 4 pm Central 5950 kHz WRMI .... Europe/Africa/Middle East /Russia/ -2 pm Paris & 5 pm Moscow 11580 kHz WRMI ... China, Japan, Asia & all the Pacific - Beijing China @ 4 pm & 9 pm 5850 kHz 1. Radio Africa West, 2. Radio East Africa & 3. Radio Africa 2: Broadcasting on 3 @ 100,000 Watt Super Stations 21675 kHz on 13 Meter Band @ 3pm Nigeria time or 4pm Swaziland time, 5pm Kenya time & 5pm Tanzania time .... 21 African Countries where English is official language. With only 21.8% of the people who can read -God Willing Coming Soon April -partially budgeted- we have a handshake agreement with Radio Madagascar Broadcasting us to all the World from the Indian Ocean