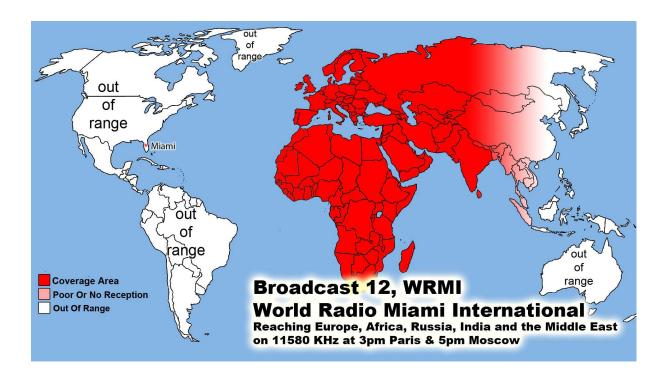

WWCR World Wide Christian Radio @ 1 AM on 4.840 MHz China & Pacific Ocean Area WWCR ..... 8 AM 15.825 MHz - N. & S. America Europe, Russia, Africa & Middle East WRMI .... North & S. America/Canada/Mexico 5 pm Eastern 4 pm Central 5950 kHz WRMI .... Europe/Africa/Middle East /Russia/ -2 pm Paris & 5 pm Moscow 11580 kHz WRMI ... China, Japan, Asia & all the Pacific - Beijing China @ 4 pm & 9 pm 5850 kHz 1. Radio Africa West, 2. Radio East Africa & 3. Radio Africa 2: Broadcasting on 3 @ 100,000 Watt Super Stations 21675 kHz on 13 Meter Band @ 3pm Nigeria time or 4pm Swaziland time, 5pm Kenya time & 5pm Tanzania time .... 21 African Countries where English is official language. With only 21.8% of the people who can read -God Willing Coming Soon April -partially budgeted- we have a handshake agreement with Radio Madagascar Broadcasting us to all the World from the Indian Ocean