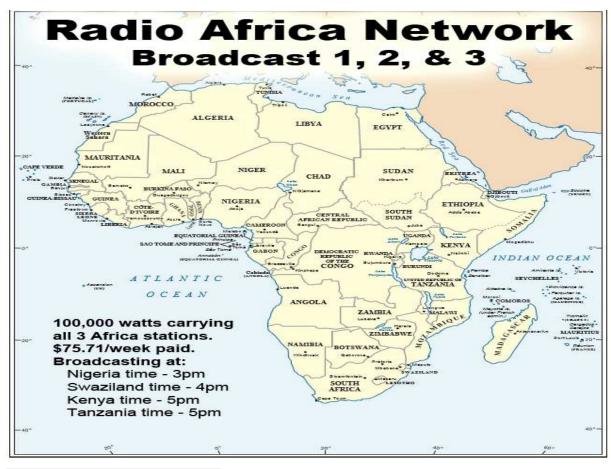

WWCR World Wide Christian Radio @ 1 AM on 4.840 MHz China & Pacific Ocean Area WWCR ..... 8 AM 15.825 MHz - N. & S. America Europe, Russia, Africa & Middle East WRMI .... North & S. America/Canada/Mexico 5 pm Eastern 4 pm Central 5950 kHz WRMI .... Europe/Africa/Middle East /Russia/ -2 pm Paris & 5 pm Moscow 11580 kHz WRMI ... China, Japan, Asia & all the Pacific - Beijing China @ 4 pm & 9 pm 5850 kHz 1. Radio Africa West, 2. Radio East Africa & 3. Radio Africa 2: Broadcasting on 3 @ 100,000 Watt Super Stations 21675 kHz on 13 Meter Band @ 3pm Nigeria time or 4pm Swaziland time, 5pm Kenya time & 5pm Tanzania time .... 21 African Countries where English is official language. With only 21.8% of the people who can read -God Willing Coming Soon April -partially budgeted- we have a handshake agreement with Radio Madagascar Broadcasting us to all the World from the Indian Ocean