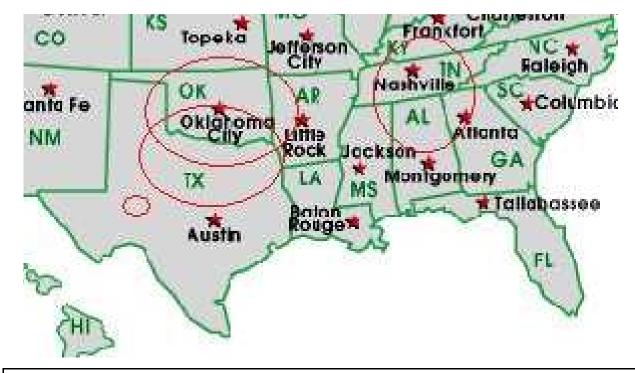

All 7 Billion Souls X 5 our World Wide Radio Broadcast Area Home Worship Services - The Sun never sets on our World Wide Broadcasts Dallas, Ft. Worth & North Texas 11 am & 5 pm 1630 AM Radio KKGM Abilene, TX. Shaming the Change Movement @ 12 Noon - 1340 AM Radio Nashville, Tennessee @ 11:30 am 1300 AM serving TN, KY & AL. Searcy & Arkansas sold their station we are looking for new station Oklahoma City & Oklahoma 11 am - Noon 960 AM Radio -----100,000 Watt Super Stations -----

# Thanks to God Next Sunday we will begin 18 International one hour Broadcasts to all the World Only God could Do This!

KKGM 1630AM @ 11am DFW & All North Texas Abilene 1340AM shaming the Change Movement Radio Oklahoma City 960 AM all of Oklahoma Searcy Radio Station Sold out, we are looking Radio Nashville, TN, S. KY, N. AL, and N. MS