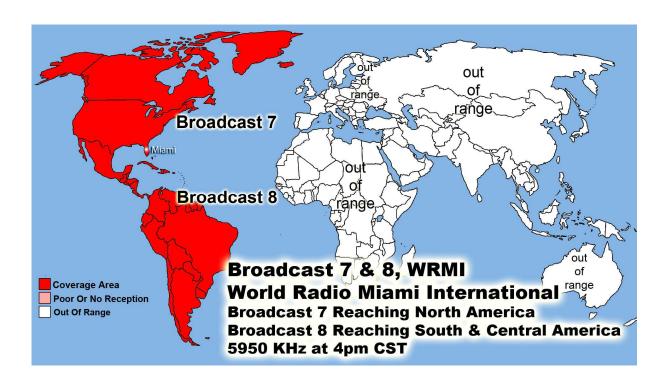

WWCR World Wide Christian Radio @ 1 AM on 4.840 MHz China & Pacific Ocean Area WWCR ..... 8 AM 15.825 MHz - N. & S. America Europe, Russia, Africa & Middle East WRMI .... North & S. America/Canada/Mexico 5 pm Eastern 4 pm Central 5950 kHz WRMI .... Europe/Africa/Middle East /Russia/ -2 pm Paris & 5 pm Moscow 11580 kHz WRMI ... China, Japan, Asia & all the Pacific - Beijing China @ 4 pm & 9 pm 5850 kHz 1. Radio Africa West, 2. Radio East Africa & 3. Radio Africa 2: Broadcasting on 3 @ 100,000 Watt Super Stations 21675 kHz on 13 Meter Band @ 3pm Nigeria time or 4pm Swaziland time, 5pm Kenya time & 5pm Tanzania time .... 21 African Countries where English is official language. With only 21.8% of the people who can read -God Willing Coming Soon April -partially budgeted- we have a handshake agreement with Radio Madagascar Broadcasting us to all the World from the Indian Ocean