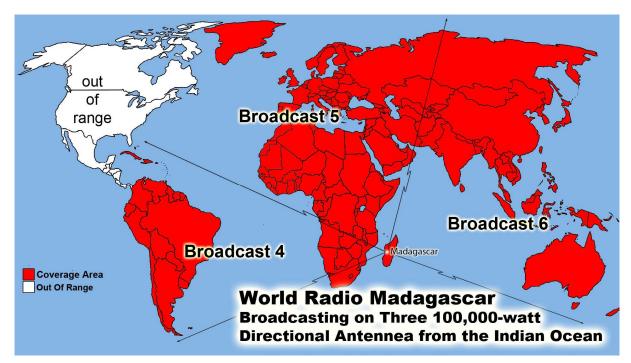

WWCR World Wide Christian Radio @ 1 AM on 4.840 MHz China & Pacific Ocean Area WWCR ..... 8 AM 15.825 MHz - N. & S. America Europe, Russia, Africa & Middle East WRMI .... North & S. America/Canada/Mexico 5 pm Eastern 4 pm Central 5950 kHz WRMI .... Europe/Africa/Middle East /Russia/ -2 pm Paris & 5 pm Moscow 11580 kHz WRMI ... China, Japan, Asia & all the Pacific - Beijing China @ 4 pm & 9 pm 5850 kHz 1. Radio Africa West, 2. Radio East Africa & 3. Radio Africa 2: Broadcasting on 3 @ 100,000 Watt Super Stations 21675 kHz on 13 Meter Band @ 3pm Nigeria time or 4pm Swaziland time, 5pm Kenya time & 5pm Tanzania time .... 21 African Countries where English is official language. With only 21.8% of the people who can read -God Willing Coming Soon April -partially budgeted- we have a handshake agreement with Radio Madagascar Broadcasting us to all the World from the Indian Ocean