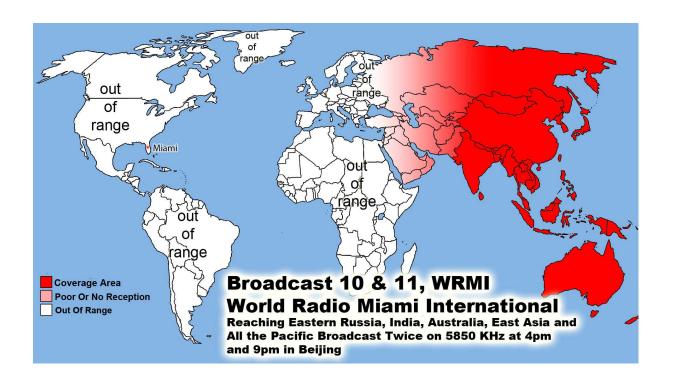

WWCR World Wide Christian Radio @ 1 AM on 4.840 MHz China & Pacific Ocean Area WWCR ..... 8 AM 15.825 MHz - N. & S. America Europe, Russia, Africa & Middle East WRMI .... North & S. America/Canada/Mexico 5 pm Eastern 4 pm Central 5950 kHz WRMI .... Europe/Africa/Middle East /Russia/ -2 pm Paris & 5 pm Moscow 11580 kHz WRMI ... China, Japan, Asia & all the Pacific - Beijing China @ 4 pm & 9 pm 5850 kHz 1. Radio Africa West, 2. Radio East Africa & 3. Radio Africa 2: Broadcasting on 3 @ 100,000 Watt Super Stations 21675 kHz on 13 Meter Band @ 3pm Nigeria time or 4pm Swaziland time, 5pm Kenya time & 5pm Tanzania time .... 21 African Countries where English is official language. With only 21.8% of the people who can read -God Willing Coming Soon April -partially budgeted- we have a handshake agreement with Radio Madagascar Broadcasting us to all the World from the Indian Ocean