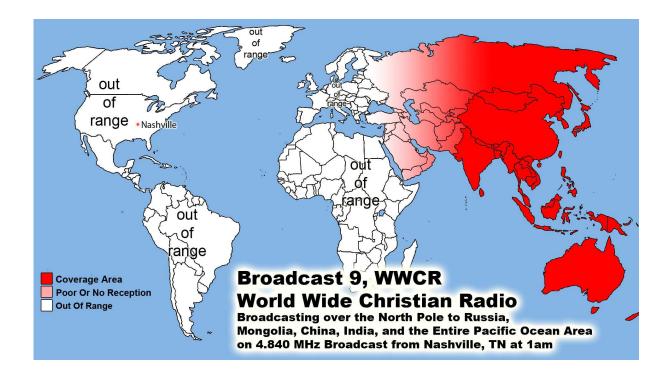

WWCR World Wide Christian Radio @ 1 AM on 4.840 MHz China & Pacific Ocean Area WWCR ..... 8 AM 15.825 MHz - N. & S. America Europe, Russia, Africa & Middle East WRMI .... North & S. America/Canada/Mexico 5 pm Eastern 4 pm Central 5950 kHz WRMI .... Europe/Africa/Middle East /Russia/ -2 pm Paris & 5 pm Moscow 11580 kHz WRMI ... China, Japan, Asia & all the Pacific - Beijing China @ 4 pm & 9 pm 5850 kHz 1. Radio Africa West, 2. Radio East Africa & 3. Radio Africa 2: Broadcasting on 3 @ 100,000 Watt Super Stations 21675 kHz on 13 Meter Band @ 3pm Nigeria time or 4pm Swaziland time, 5pm Kenya time & 5pm Tanzania time .... 21 African Countries where English is official language. With only 21.8% of the people who can read -God Willing Coming Soon April -partially budgeted- we have a handshake agreement with Radio Madagascar Broadcasting us to all the World from the Indian Ocean