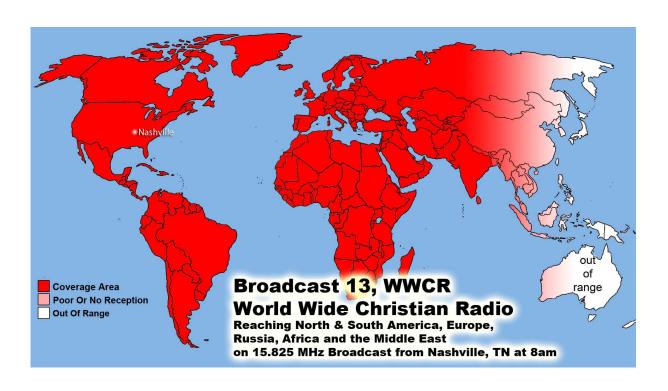

WWCR World Wide Christian Radio @ 1 AM on 4.840 MHz China & Pacific Ocean Area WWCR ..... 8 AM 15.825 MHz - N. & S. America Europe, Russia, Africa & Middle East WRMI .... North & S. America/Canada/Mexico 5 pm Eastern 4 pm Central 5950 kHz WRMI .... Europe/Africa/Middle East /Russia/ -2 pm Paris & 5 pm Moscow 11580 kHz WRMI ... China, Japan, Asia & all the Pacific - Beijing China @ 4 pm & 9 pm 5850 kHz 1. Radio Africa West, 2. Radio East Africa & 3. Radio Africa 2: Broadcasting on 3 @ 100,000 Watt Super Stations 21675 kHz on 13 Meter Band @ 3pm Nigeria time or 4pm Swaziland time, 5pm Kenya time & 5pm Tanzania time .... 21 African Countries where English is official language. With only 21.8% of the people who can read - God Willing Coming Soon April -partially budgeted- we have a handshake agreement with Radio Madagascar Broadcasting us to all the World from the Indian Ocean