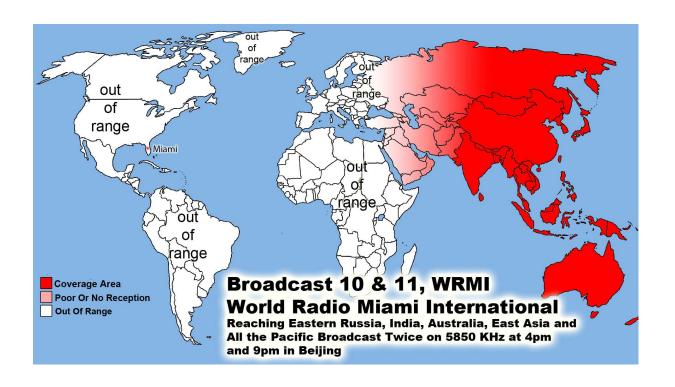

WWCR World Wide Christian Radio @ 1 AM on 4.840 MHz China & Pacific Ocean Area WWCR ..... 8 AM 15.825 MHz - N. & S. America Europe, Russia, Africa & Middle East WRMI .... North & S. America/Canada/Mexico 5 pm Eastern 4 pm Central 5950 kHz WRMI .... Europe/Africa/Middle East /Russia/ -2 pm Paris & 5 pm Moscow 11580 kHz WRMI ... China, Japan, Asia & all the Pacific - Beijing China @ 4 pm & 9 pm 5850 kHz 1. Radio Africa West, 2. Radio East Africa & 3. Radio Africa 2: Broadcasting on 3 @ 100,000 Watt Super Stations 21675 kHz on 13 Meter Band @ 3pm Nigeria time or 4pm Swaziland time, 5pm Kenya time & 5pm Tanzania time .... 21 African Countries where English is official language. With only 21.8% of the people who can read - God Willing Coming Soon April -partially budgeted- we have a handshake agreement with Radio Madagascar Broadcasting us to all the World from the Indian Ocean