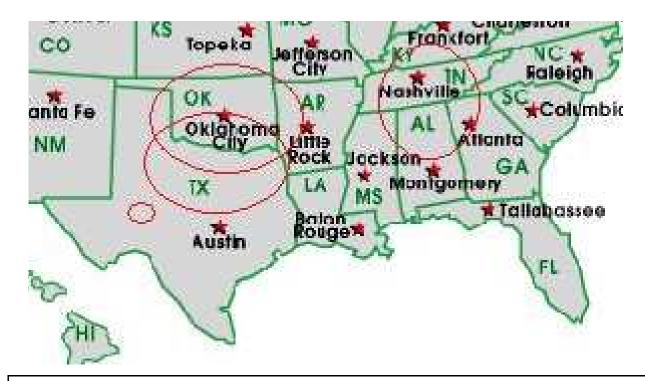

Monthly Web Statistics for March 2016
Total First Time Visits 9,885
Total home worship sites 5,921
March Sermons Downloaded 16,360
Daily Sermons Downloaded 528

All 7 Billion Souls X 5 our World Wide Radio Broadcast Area Home Worship Services - The Sun never sets on our World Wide Broadcasts Dallas, Ft. Worth & North Texas 11 am & 5 pm 1630 AM Radio KKGM Abilene, TX. Shaming the Change Movement @ 12 Noon - 1340 AM Radio Nashville, Tennessee @ 11:30 am 1300 AM serving TN, KY & AL. Searcy & Arkansas sold their station we are looking for new station Oklahoma City & Oklahoma 11 am - Noon 960 AM Radio -------100,000 Watt Super Stations -------

# Teaching Expository Preaching Broadcasting Where Our Church of Christ Colleges & Schools of Preaching Are Located

KKGM 1630AM @ 11am DFW & All North Texas Abilene 1340AM shaming the Change Movement Radio Oklahoma City 960 AM all of Oklahoma Searcy Radio Station Sold out, we are looking Radio Nashville, TN, S. KY, N. AL, and N. MS