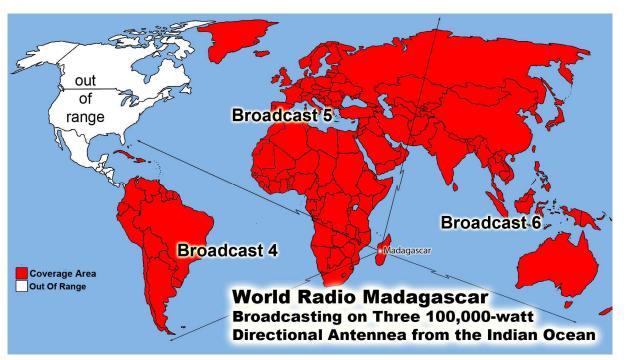

WWCR World Wide Christian Radio @ 1 AM on 4.840 MHz China & Pacific Ocean Area WWCR ..... 8 AM 15.825 MHz - N. & S. America Europe, Russia, Africa & Middle East WRMI .... North & S. America/Canada/Mexico 5 pm Eastern 4 pm Central 5950 kHz WRMI .... Europe/Africa/Middle East /Russia/ -2 pm Paris & 5 pm Moscow 11580 kHz WRMI ... China, Japan, Asia & all the Pacific - Beijing China @ 4 pm & 9 pm 5850 kHz 1. Radio Africa West, 2. Radio East Africa & 3. Radio Africa 2: Broadcasting on 3 @ 100,000 Watt Super Stations 21675 kHz on 13 Meter Band @ 3pm Nigeria time or 4pm Swaziland time, 5pm Kenya time & 5pm Tanzania time .... 21 African Countries where English is official language. With only 21.8% of the people who can read - God Willing Coming Soon April -partially budgeted- we have a handshake agreement with Radio Madagascar Broadcasting us to all the World from the Indian Ocean