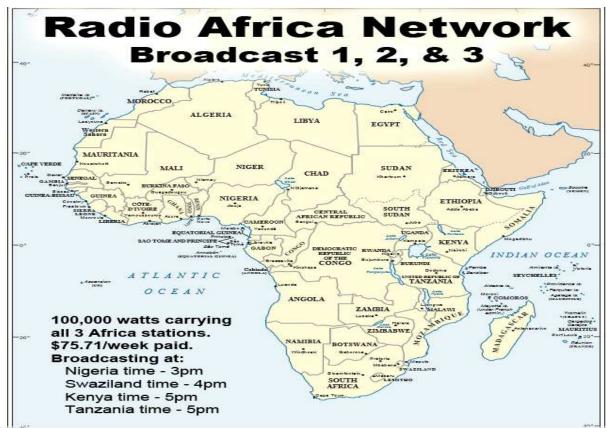

WWCR World Wide Christian Radio @ 1 AM on 4.840 MHz China & Pacific Ocean Area WWCR ..... 8 AM 15.825 MHz - N. & S. America Europe, Russia, Africa & Middle East WRMI .... North & S. America/Canada/Mexico 5 pm Eastern 4 pm Central 5950 kHz WRMI .... Europe/Africa/Middle East /Russia/ -2 pm Paris & 5 pm Moscow 11580 kHz WRMI ... China, Japan, Asia & all the Pacific - Beijing China @ 4 pm & 9 pm 5850 kHz 1. Radio Africa West, 2. Radio East Africa & 3. Radio Africa 2: Broadcasting on 3 @ 100,000 Watt Super Stations 21675 kHz on 13 Meter Band @ 3pm Nigeria time or 4pm Swaziland time, 5pm Kenya time & 5pm Tanzania time .... 21 African Countries where English is official language. With only 21.8% of the people who can read - God Willing Coming Soon April -partially budgeted- we have a handshake agreement with Radio Madagascar Broadcasting us to all the World from the Indian Ocean