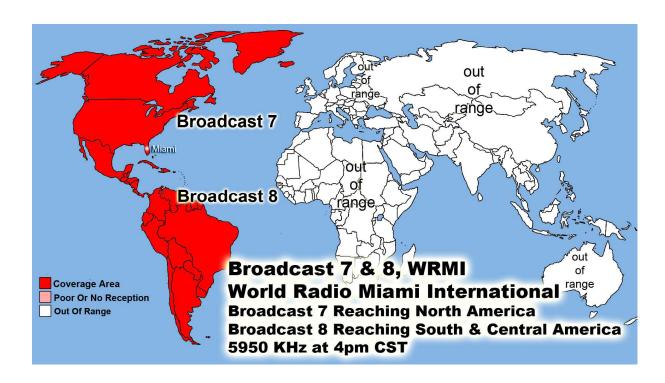

WWCR World Wide Christian Radio @ 1 AM on 4.840 MHz China & Pacific Ocean Area WWCR ..... 8 AM 15.825 MHz - N. & S. America Europe, Russia, Africa & Middle East WRMI .... North & S. America/Canada/Mexico 5 pm Eastern 4 pm Central 5950 kHz WRMI .... Europe/Africa/Middle East /Russia/ -2 pm Paris & 5 pm Moscow 11580 kHz WRMI ... China, Japan, Asia & all the Pacific - Beijing China @ 4 pm & 9 pm 5850 kHz 1. Radio Africa West, 2. Radio East Africa & 3. Radio Africa 2: Broadcasting on 3 @ 100,000 Watt Super Stations 21675 kHz on 13 Meter Band @ 3pm Nigeria time or 4pm Swaziland time, 5pm Kenya time & 5pm Tanzania time .... 21 African Countries where English is official language. With only 21.8% of the people who can read - God Willing Coming Soon April -partially budgeted- we have a handshake agreement with Radio Madagascar Broadcasting us to all the World from the Indian Ocean