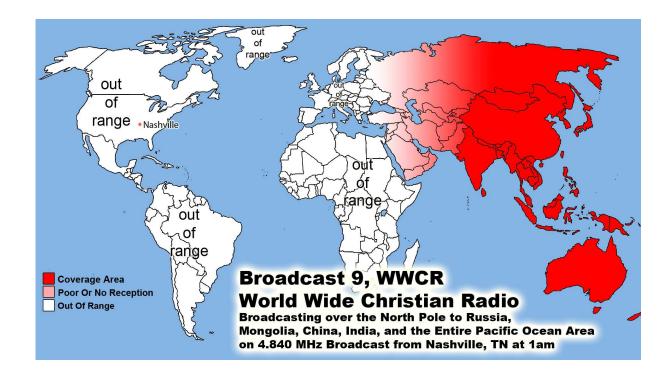

WWCR World Wide Christian Radio @ 1 AM on 4.840 MHz China & Pacific Ocean Area WWCR ..... 8 AM 15.825 MHz - N. & S. America Europe, Russia, Africa & Middle East WRMI .... North & S. America/Canada/Mexico 5 pm Eastern 4 pm Central 5950 kHz WRMI .... Europe/Africa/Middle East /Russia/ -2 pm Paris & 5 pm Moscow 11580 kHz WRMI ... China, Japan, Asia & all the Pacific - Beijing China @ 4 pm & 9 pm 5850 kHz 1. Radio Africa West, 2. Radio East Africa & 3. Radio Africa 2: Broadcasting on 3 @ 100,000 Watt Super Stations 21675 kHz on 13 Meter Band @ 3pm Nigeria time or 4pm Swaziland time, 5pm Kenya time & 5pm Tanzania time .... 21 African Countries where English is official language. With only 21.8% of the people who can read - God Willing Coming Soon April -partially budgeted- we have a handshake agreement with Radio Madagascar Broadcasting us to all the World from the Indian Ocean