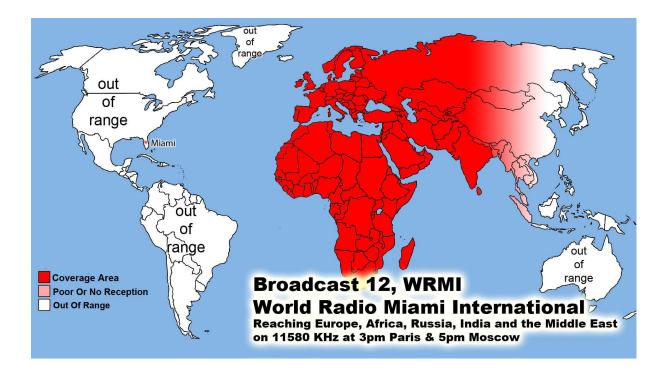

WWCR World Wide Christian Radio @ 1 AM on 4.840 MHz China & Pacific Ocean Area WWCR ..... 8 AM 15.825 MHz - N. & S. America Europe, Russia, Africa & Middle East WRMI .... North & S. America/Canada/Mexico 5 pm Eastern 4 pm Central 5950 kHz WRMI .... Europe/Africa/Middle East /Russia/ -2 pm Paris & 5 pm Moscow 11580 kHz WRMI ... China, Japan, Asia & all the Pacific - Beijing China @ 4 pm & 9 pm 5850 kHz 1. Radio Africa West, 2. Radio East Africa & 3. Radio Africa 2: Broadcasting on 3 @ 100,000 Watt Super Stations 21675 kHz on 13 Meter Band @ 3pm Nigeria time or 4pm Swaziland time, 5pm Kenya time & 5pm Tanzania time .... 21 African Countries where English is official language. With only 21.8% of the people who can read - God Willing Coming Soon April -partially budgeted- we have a handshake agreement with Radio Madagascar Broadcasting us to all the World from the Indian Ocean