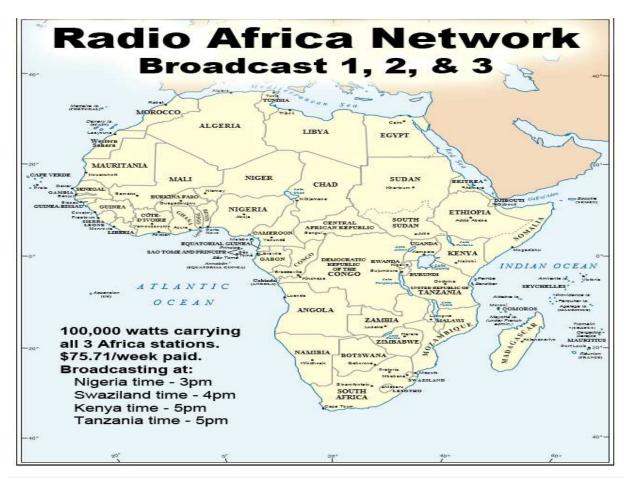

WWCR World Wide Christian Radio @ 1 AM on 4.840 MHz China & Pacific Ocean Area WWCR ..... 8 AM 15.825 MHz - N. & S. America Europe, Russia, Africa & Middle East WRMI .... North & S. America/Canada/Mexico 5 pm Eastern 4 pm Central 5950 kHz WRMI .... Europe/Africa/Middle East /Russia/ -2 pm Paris & 5 pm Moscow 11580 kHz WRMI .... China, Japan, Asia & all the Pacific - Beijing China @ 4 pm & 9 pm 5850 kHz 1. Radio Africa West, 2. Radio East Africa & 3. Radio Africa 2: Broadcasting on 3 @ 100,000 Watt Super Stations 21675 kHz on 13 Meter Band @ 3pm Nigeria time or 4pm Swaziland time, 5pm Kenya time & 5pm Tanzania time .... 21 African Countries where English is official language. With only 21.8% of the people who can read -God Willing Coming Soon April -partially budgeted- we have a handshake agreement with Radio Madagascar Broadcasting us to all the World from the Indian Ocean