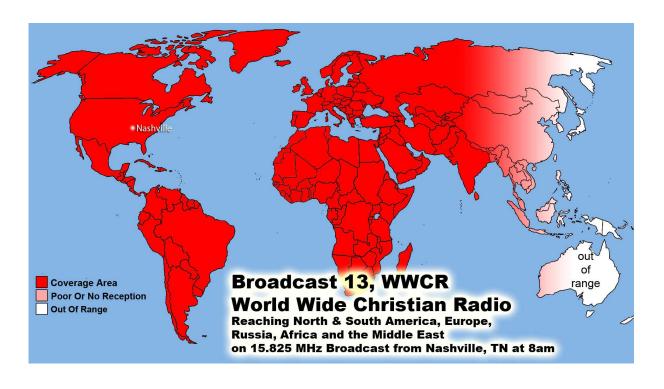

WWCR World Wide Christian Radio @ 1 AM on 4.840 MHz China & Pacific Ocean Area WWCR ..... 8 AM 15.825 MHz - N. & S. America Europe, Russia, Africa & Middle East WRMI .... North & S. America/Canada/Mexico 5 pm Eastern 4 pm Central 5950 kHz WRMI .... Europe/Africa/Middle East /Russia/ -2 pm Paris & 5 pm Moscow 11580 kHz WRMI .... China, Japan, Asia & all the Pacific - Beijing China @ 4 pm & 9 pm 5850 kHz 1. Radio Africa West, 2. Radio East Africa & 3. Radio Africa 2: Broadcasting on 3 @ 100,000 Watt Super Stations 21675 kHz on 13 Meter Band @ 3pm Nigeria time or 4pm Swaziland time, 5pm Kenya time & 5pm Tanzania time .... 21 African Countries where English is official language. With only 21.8% of the people who can read -God Willing Coming Soon April -partially budgeted- we have a handshake agreement with Radio Madagascar Broadcasting us to all the World from the Indian Ocean