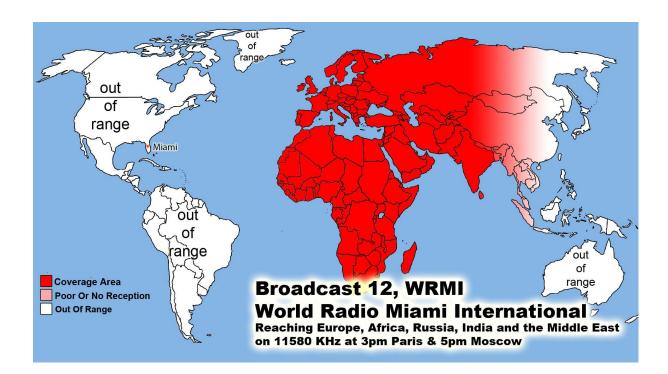

WWCR World Wide Christian Radio @ 1 AM on 4.840 MHz China & Pacific Ocean Area WWCR ..... 8 AM 15.825 MHz - N. & S. America Europe, Russia, Africa & Middle East WRMI .... North & S. America/Canada/Mexico 5 pm Eastern 4 pm Central 5950 kHz WRMI .... Europe/Africa/Middle East /Russia/ -2 pm Paris & 5 pm Moscow 11580 kHz WRMI .... China, Japan, Asia & all the Pacific - Beijing China @ 4 pm & 9 pm 5850 kHz 1. Radio Africa West, 2. Radio East Africa & 3. Radio Africa 2: Broadcasting on 3 @ 100,000 Watt Super Stations 21675 kHz on 13 Meter Band @ 3pm Nigeria time or 4pm Swaziland time, 5pm Kenya time & 5pm Tanzania time .... 21 African Countries where English is official language. With only 21.8% of the people who can read -God Willing Coming Soon April -partially budgeted- we have a handshake agreement with Radio Madagascar Broadcasting us to all the World from the Indian Ocean