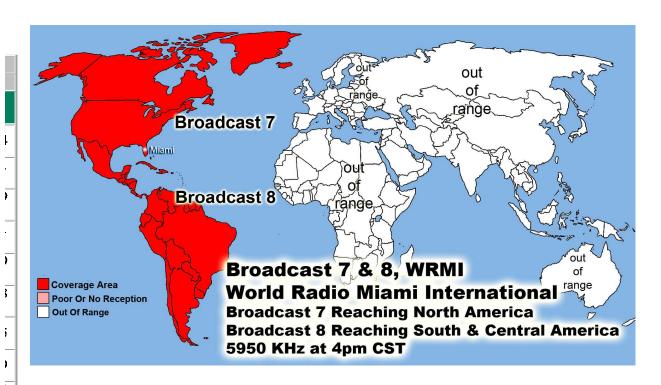

WWCR World Wide Christian Radio @ 1 AM on 4.840 MHz China & Pacific Ocean Area WWCR ..... 8 AM 15.825 MHz - N. & S. America Europe, Russia, Africa & Middle East WRMI .... North & S. America/Canada/Mexico 5 pm Eastern 4 pm Central 5950 kHz WRMI .... Europe/Africa/Middle East /Russia/ -2 pm Paris & 5 pm Moscow 11580 kHz WRMI .... China, Japan, Asia & all the Pacific - Beijing China @ 4 pm & 9 pm 5850 kHz 1. Radio Africa West, 2. Radio East Africa & 3. Radio Africa 2: Broadcasting on 3 @ 100,000 Watt Super Stations 21675 kHz on 13 Meter Band @ 3pm Nigeria time or 4pm Swaziland time, 5pm Kenya time & 5pm Tanzania time .... 21 African Countries where English is official language. With only 21.8% of the people who can read -God Willing Coming Soon April -partially budgeted- we have a handshake agreement with Radio Madagascar Broadcasting us to all the World from the Indian Ocean