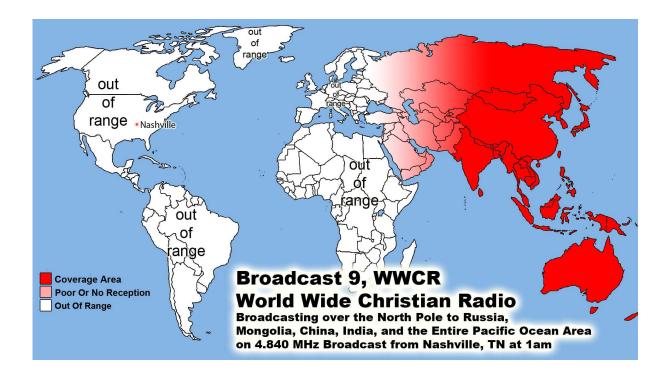

WWCR World Wide Christian Radio @ 1 AM on 4.840 MHz China & Pacific Ocean Area WWCR ..... 8 AM 15.825 MHz - N. & S. America Europe, Russia, Africa & Middle East WRMI .... North & S. America/Canada/Mexico 5 pm Eastern 4 pm Central 5950 kHz WRMI .... Europe/Africa/Middle East /Russia/ -2 pm Paris & 5 pm Moscow 11580 kHz WRMI .... China, Japan, Asia & all the Pacific - Beijing China @ 4 pm & 9 pm 5850 kHz 1. Radio Africa West, 2. Radio East Africa & 3. Radio Africa 2: Broadcasting on 3 @ 100,000 Watt Super Stations 21675 kHz on 13 Meter Band @ 3pm Nigeria time or 4pm Swaziland time, 5pm Kenya time & 5pm Tanzania time .... 21 African Countries where English is official language. With only 21.8% of the people who can read -God Willing Coming Soon April -partially budgeted- we have a handshake agreement with Radio Madagascar Broadcasting us to all the World from the Indian Ocean