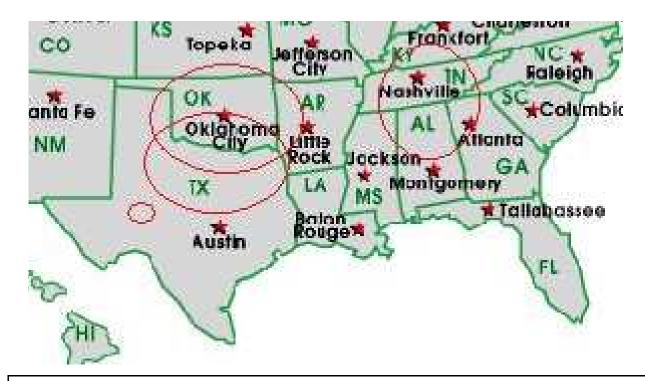

Home Worship Services - The Sun never sets on our World Wide Broadcasts

Dallas, Ft. Worth & North Texas 11 am & 5 pm 1630 AM Radio KKGM

Abilene, TX. Shaming the Change Movement @ 12 Noon - 1340 AM Radio

Nashville, Tennessee @ 11:30 am 1300 AM serving TN, KY & AL.

Searcy & Arkansas sold their station we are looking for new station

Oklahoma City & Oklahoma 11 am - Noon 960 AM Radio

-------100,000 Watt Super Stations -------

# Teaching Expository Preaching Broadcasting Where Our Church of Christ Colleges & Schools of Preaching Are Located

KKGM 1630AM @ 11am DFW & All North Texas Abilene 1340AM shaming the Change Movement Radio Oklahoma City 960 AM all of Oklahoma Searcy Radio Station Sold out, we are looking Radio Nashville, TN, S. KY, N. AL, and N. MS