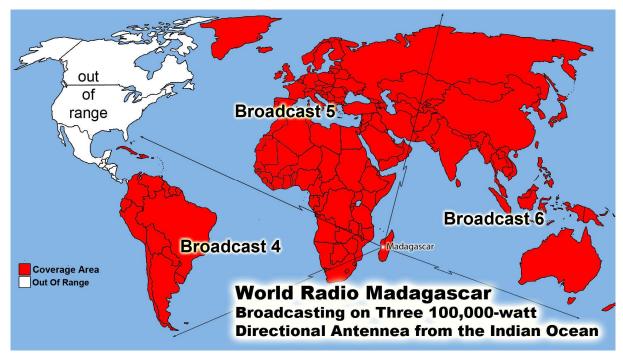

WWCR World Wide Christian Radio @ 1 AM on 4.840 MHz China & Pacific Ocean Area WWCR ..... 8 AM 15.825 MHz - N. & S. America Europe, Russia, Africa & Middle East WRMI .... North & S. America/Canada/Mexico 5 pm Eastern 4 pm Central 5950 kHz WRMI .... Europe/Africa/Middle East /Russia/ -2 pm Paris & 5 pm Moscow 11580 kHz WRMI .... China, Japan, Asia & all the Pacific - Beijing China @ 4 pm & 9 pm 5850 kHz 1. Radio Africa West, 2. Radio East Africa & 3. Radio Africa 2: Broadcasting on 3 @ 100,000 Watt Super Stations 21675 kHz on 13 Meter Band @ 3pm Nigeria time or 4pm Swaziland time, 5pm Kenya time & 5pm Tanzania time .... 21 African Countries where English is official language. With only 21.8% of the people who can read -God Willing Coming Soon April -partially budgeted- we have a handshake agreement with Radio Madagascar Broadcasting us to all the World from the Indian Ocean