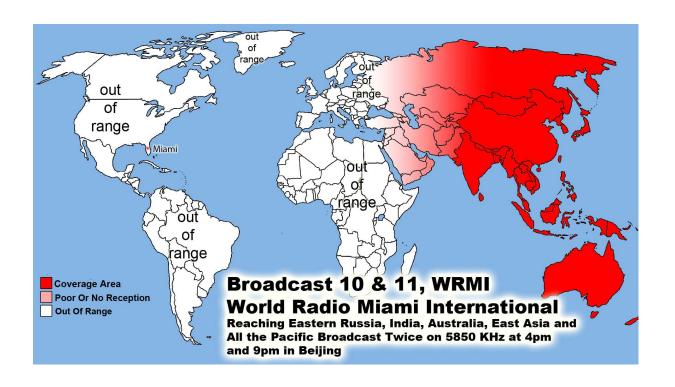

WWCR World Wide Christian Radio @ 1 AM on 4.840 MHz China & Pacific Ocean Area WWCR ..... 8 AM 15.825 MHz - N. & S. America Europe, Russia, Africa & Middle East WRMI .... North & S. America/Canada/Mexico 5 pm Eastern 4 pm Central 5950 kHz WRMI .... Europe/Africa/Middle East /Russia/ -2 pm Paris & 5 pm Moscow 11580 kHz WRMI .... China, Japan, Asia & all the Pacific - Beijing China @ 4 pm & 9 pm 5850 kHz 1. Radio Africa West, 2. Radio East Africa & 3. Radio Africa 2: Broadcasting on 3 @ 100,000 Watt Super Stations 21675 kHz on 13 Meter Band @ 3pm Nigeria time or 4pm Swaziland time, 5pm Kenya time & 5pm Tanzania time .... 21 African Countries where English is official language. With only 21.8% of the people who can read -God Willing Coming Soon April -partially budgeted- we have a handshake agreement with Radio Madagascar Broadcasting us to all the World from the Indian Ocean