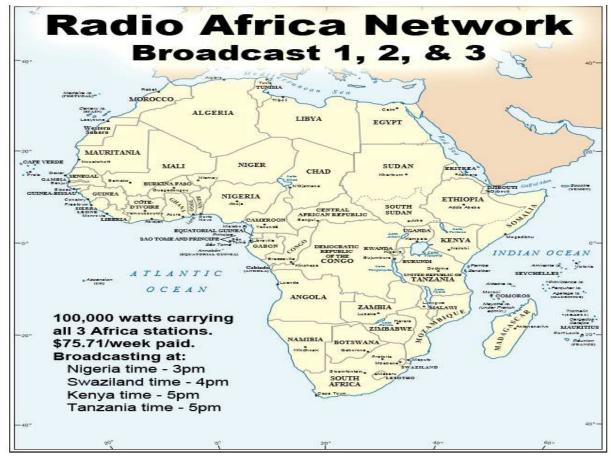

WWCR World Wide Christian Radio @ 1 AM on 4.840 MHz China & Pacific Ocean Area <u>WWCR</u> ..... 8 AM 15.825 MHz - N. & S. America Europe, Russia, Africa & Middle East <u>WRMI</u> .... North & S. America/Canada/Mexico 5 pm Eastern 4 pm Central 5950 kHz <u>WRMI</u> .... Europe/Africa/Middle East /Russia/ -3 pm Paris & 5 pm Moscow 11580 kHz <u>WRMI</u> .... China, Japan, Asia & all the Pacific - Beijing China @ 4 pm & 9 pm 5850 kHz <u>1. Radio Africa West, 2. Radio East Africa & 3. Radio Africa</u> 2: Broadcasting on 3 @ 100,000 Watt Super Stations 21675 kHz on 13 Meter Band @ 3pm Nigeria time or 4pm Swaziland time, 5pm Kenya time & 5pm Tanzania time .... 21 African Countries where English is official language. With only 21.8% of the people who can read -God Willing Coming Soon April -partially budgeted- we have a handshake agreement with Radio Madagascar Broadcasting us to all the World from the Indian Ocean