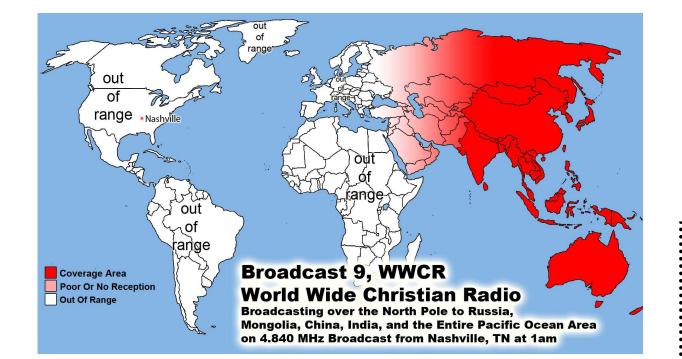

WWCR World Wide Christian Radio @ 1 AM on 4.840 MHz China & Pacific Ocean Area <u>WWCR</u> ..... 8 AM 15.825 MHz - N. & S. America Europe, Russia, Africa & Middle East <u>WRMI</u> .... North & S. America/Canada/Mexico 5 pm Eastern 4 pm Central 5950 kHz <u>WRMI</u> .... Europe/Africa/Middle East /Russia/ -3 pm Paris & 5 pm Moscow 11580 kHz <u>WRMI</u> .... China, Japan, Asia & all the Pacific - Beijing China @ 4 pm & 9 pm 5850 kHz <u>1. Radio Africa West, 2. Radio East Africa & 3. Radio Africa</u> 2: Broadcasting on 3 @ 100,000 Watt Super Stations 21675 kHz on 13 Meter Band @ 3pm Nigeria time or 4pm Swaziland time, 5pm Kenya time & 5pm Tanzania time .... 21 African Countries where English is official language. With only 21.8% of the people who can read -God Willing Coming Soon April -partially budgeted- we have a handshake agreement with Radio Madagascar Broadcasting us to all the World from the Indian Ocean