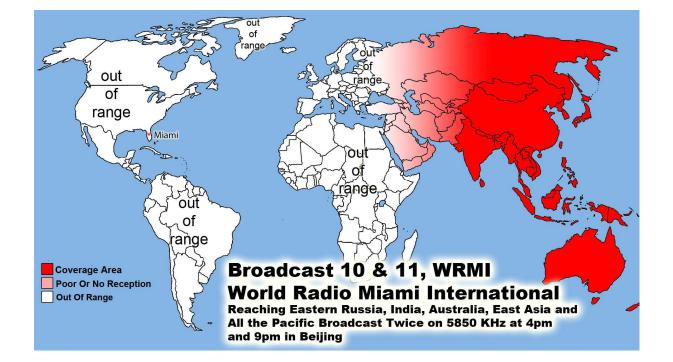

WWCR World Wide Christian Radio @ 1 AM on 4.840 MHz China & Pacific Ocean Area <u>WWCR</u> ..... 8 AM 15.825 MHz - N. & S. America Europe, Russia, Africa & Middle East <u>WRMI</u> .... North & S. America/Canada/Mexico 5 pm Eastern 4 pm Central 5950 kHz <u>WRMI</u> .... Europe/Africa/Middle East /Russia/ -3 pm Paris & 5 pm Moscow 11580 kHz <u>WRMI</u> .... China, Japan, Asia & all the Pacific - Beijing China @ 4 pm & 9 pm 5850 kHz <u>1. Radio Africa West, 2. Radio East Africa & 3. Radio Africa</u> 2: Broadcasting on 3 @ 100,000 Watt Super Stations 21675 kHz on 13 Meter Band @ 3pm Nigeria time or 4pm Swaziland time, 5pm Kenya time & 5pm Tanzania time .... 21 African Countries where English is official language. With only 21.8% of the people who can read -God Willing Coming Soon April -partially budgeted- we have a handshake agreement with Radio Madagascar Broadcasting us to all the World from the Indian Ocean