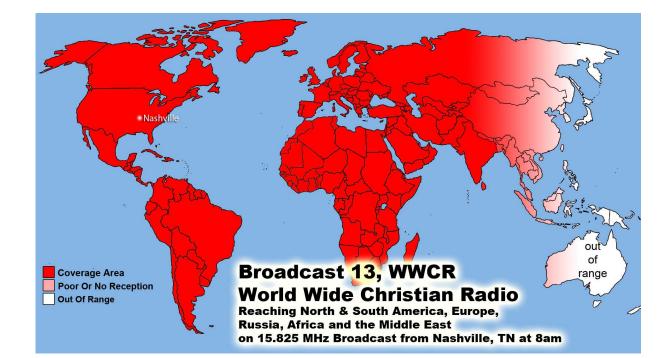

WWCR World Wide Christian Radio @ 1 AM on 4.840 MHz China & Pacific Ocean Area <u>WWCR</u> ..... 8 AM 15.825 MHz - N. & S. America Europe, Russia, Africa & Middle East <u>WRMI</u> .... North & S. America/Canada/Mexico 5 pm Eastern 4 pm Central 5950 kHz <u>WRMI</u> .... Europe/Africa/Middle East /Russia/ -3 pm Paris & 5 pm Moscow 11580 kHz <u>WRMI</u> .... China, Japan, Asia & all the Pacific - Beijing China @ 4 pm & 9 pm 5850 kHz <u>1. Radio Africa West, 2. Radio East Africa & 3. Radio Africa</u> 2: Broadcasting on 3 @ 100,000 Watt Super Stations 21675 kHz on 13 Meter Band @ 3pm Nigeria time or 4pm Swaziland time, 5pm Kenya time & 5pm Tanzania time .... 21 African Countries where English is official language. With only 21.8% of the people who can read -God Willing Coming Soon April -partially budgeted- we have a handshake agreement with Radio Madagascar Broadcasting us to all the World from the Indian Ocean