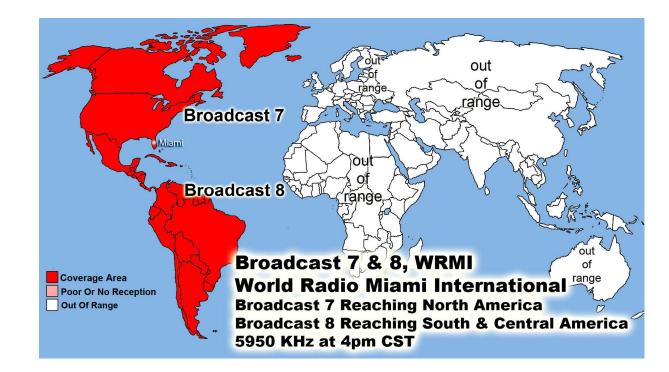

All 7 Billion Souls X 5 our World Wide Radio Broadcast Area Home Worship Services - The Sun never sets on our World Wide Broadcasts Dallas, Ft. Worth & North Texas 11 am & 5 pm 1630 AM Radio KKGM Abilene, TX. Shaming the Change Movement @ 12 Noon - 1340 AM Radio Nashville, Tennessee @ 11:30 am 1300 AM serving TN, KY & AL. Searcy & Arkansas sold their station we are looking for new station Oklahoma City & Oklahoma 11 am – Noon 960 AM Radio ------100,000 Watt Super Stations ------

WWCR World Wide Christian Radio @ 1 AM on 4.840 MHz China & Pacific Ocean Area <u>WWCR</u> ..... 8 AM 15.825 MHz - N. & S. America Europe, Russia, Africa & Middle East <u>WRMI</u> .... North & S. America/Canada/Mexico 5 pm Eastern 4 pm Central 5950 kHz <u>WRMI</u> .... Europe/Africa/Middle East /Russia/ -3 pm Paris & 5 pm Moscow 11580 kHz <u>WRMI</u> .... China, Japan, Asia & all the Pacific - Beijing China @ 4 pm & 9 pm 5850 kHz <u>1. Radio Africa West, 2. Radio East Africa & 3. Radio Africa</u> 2: Broadcasting on 3 @ 100,000 Watt Super Stations 21675 kHz on 13 Meter Band @ 3pm Nigeria time or 4pm Swaziland time, 5pm Kenya time & 5pm Tanzania time .... 21 African Countries where English is official language. With only 21.8% of the people who can read -God Willing Coming Soon April -partially budgeted- we have a handshake agreement with Radio Madagascar Broadcasting us to all the World from the Indian Ocean