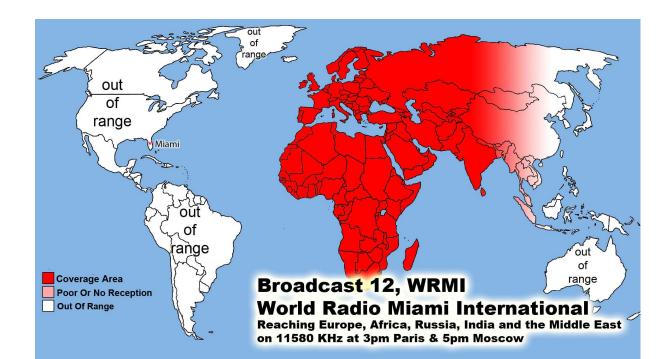

WWCR World Wide Christian Radio @ 1 AM on 4.840 MHz China & Pacific Ocean Area <u>WWCR</u> ..... 8 AM 15.825 MHz - N. & S. America Europe, Russia, Africa & Middle East <u>WRMI</u> .... North & S. America/Canada/Mexico 5 pm Eastern 4 pm Central 5950 kHz <u>WRMI</u> .... Europe/Africa/Middle East /Russia/ -3 pm Paris & 5 pm Moscow 11580 kHz <u>WRMI</u> .... China, Japan, Asia & all the Pacific - Beijing China @ 4 pm & 9 pm 5850 kHz <u>1. Radio Africa West, 2. Radio East Africa & 3. Radio Africa</u> 2: Broadcasting on 3 @ 100,000 Watt Super Stations 21675 kHz on 13 Meter Band @ 3pm Nigeria time or 4pm Swaziland time, 5pm Kenya time & 5pm Tanzania time .... 21 African Countries where English is official language. With only 21.8% of the people who can read -God Willing Coming Soon April -partially budgeted- we have a handshake agreement with Radio Madagascar Broadcasting us to all the World from the Indian Ocean