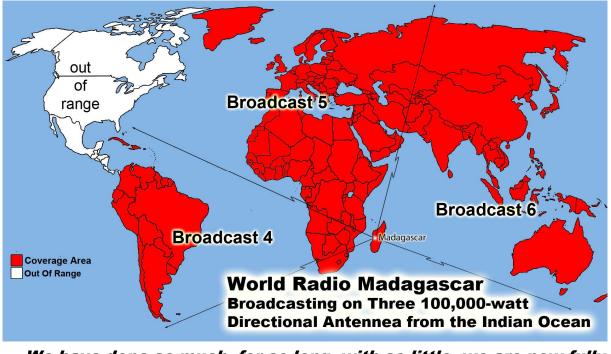

All 7 Billion Souls X 5 our World Wide Radio Broadcast Area Home Worship Services - The Sun never sets on our World Wide Broadcasts Dallas, Ft. Worth & North Texas 11 am & 5 pm 1630 AM Radio KKGM Abilene, TX. Shaming the Change Movement @ 12 Noon - 1340 AM Radio Nashville, Tennessee @ 11:30 am 1300 AM serving TN, KY & AL. Searcy & Arkansas sold their station we are looking for new station Oklahoma City & Oklahoma 11 am – Noon 960 AM Radio ------100,000 Watt Super Stations ------

WWCR World Wide Christian Radio @ 1 AM on 4.840 MHz China & Pacific Ocean Area <u>WWCR</u> ..... 8 AM 15.825 MHz - N. & S. America Europe, Russia, Africa & Middle East <u>WRMI</u> .... North & S. America/Canada/Mexico 5 pm Eastern 4 pm Central 5950 kHz <u>WRMI</u> .... Europe/Africa/Middle East /Russia/ -3 pm Paris & 5 pm Moscow 11580 kHz <u>WRMI</u> .... China, Japan, Asia & all the Pacific - Beijing China @ 4 pm & 9 pm 5850 kHz <u>1. Radio Africa West, 2. Radio East Africa & 3. Radio Africa</u> 2: Broadcasting on 3 @ 100,000 Watt Super Stations 21675 kHz on 13 Meter Band @ 3pm Nigeria time or 4pm Swaziland time, 5pm Kenya time & 5pm Tanzania time .... 21 African Countries where English is official language. With only 21.8% of the people who can read -God Willing Coming Soon April -partially budgeted- we have a handshake agreement with Radio Madagascar Broadcasting us to all the World from the Indian Ocean