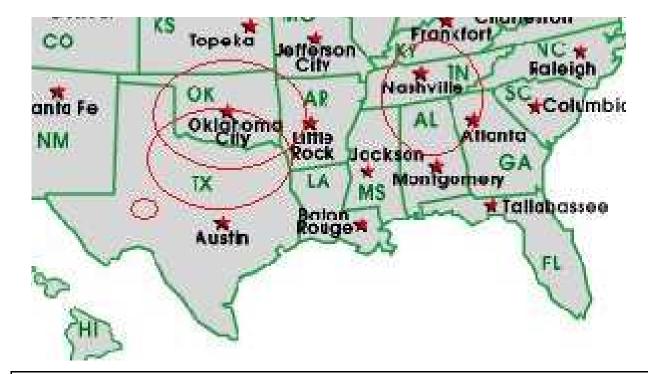

All 7 Billion Souls X 5 our World Wide Radio Broadcast Area Home Worship Services - The Sun never sets on our World Wide Broadcasts Dallas, Ft. Worth & North Texas 11 am & 5 pm 1630 AM Radio KKGM Abilene, TX. Shaming the Change Movement @ 12 Noon - 1340 AM Radio Nashville, Tennessee @ 11:30 am 1300 AM serving TN, KY & AL. Searcy & Arkansas sold their station we are looking for new station Oklahoma City & Oklahoma 11 am – Noon 960 AM Radio ------100,000 Watt Super Stations ------

# Teaching Expository Preaching Broadcasting Where Our Church of Christ Colleges & Schools of Preaching Are Located

KKGM 1630AM @ 11am DFW & All North Texas Abilene 1340AM shaming the Change Movement Radio Oklahoma City 960 AM all of Oklahoma Searcy Radio Station Sold out, we are looking Radio Nashville, TN, S. KY, N. AL, and N. MS