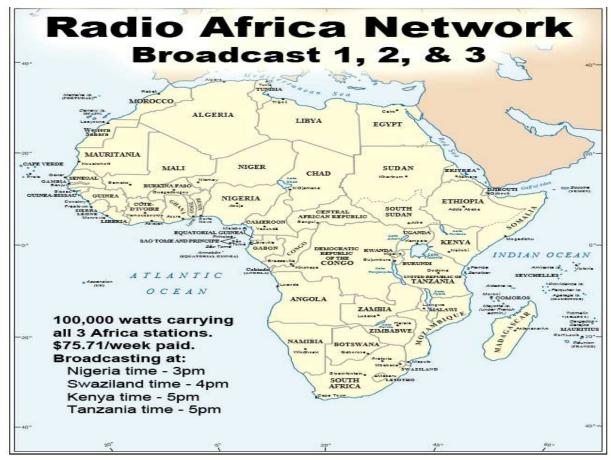

WWCR World Wide Christian Radio @ 1 AM on 4.840 MHz China & Pacific Ocean Area WWCR ..... 8 AM 15.825 MHz - N. & S. America Europe, Russia, Africa & Middle East WRMI .... North & S. America/Canada/Mexico 5 pm Eastern 4 pm Central 5950 kHz WRMI .... Europe/Africa/Middle East /Russia/ -3 pm Paris & 5 pm Moscow 11580 kHz WRMI ... China, Japan, Asia & all the Pacific - Beijing China @ 4 pm & 9 pm 5850 kHz 1. Radio Africa West, 2. Radio East Africa & 3. Radio Africa 2: Broadcasting on 3 @ 100,000 Watt Super Stations 21675 kHz on 13 Meter Band @ 3pm Nigeria time or 4pm Swaziland time, 5pm Kenya time & 5pm Tanzania time .... 21 African Countries where English is official language. With only 21.8% of the people who can read -God Willing Coming Soon April -partially budgeted- we have a handshake agreement with Radio Madagascar Broadcasting us to all the World from the Indian Ocean