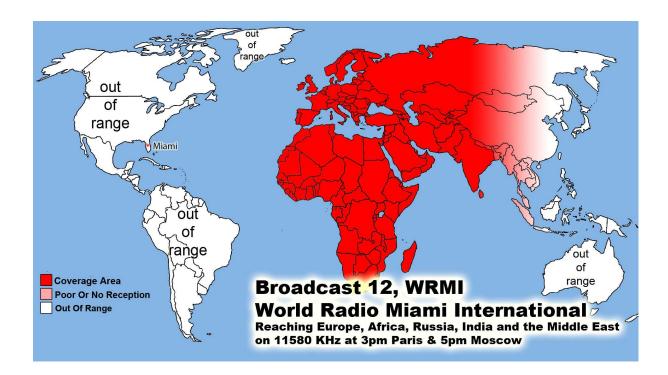

WWCR World Wide Christian Radio @ 1 AM on 4.840 MHz China & Pacific Ocean Area WWCR ..... 8 AM 15.825 MHz - N. & S. America Europe, Russia, Africa & Middle East WRMI .... North & S. America/Canada/Mexico 5 pm Eastern 4 pm Central 5950 kHz WRMI .... Europe/Africa/Middle East /Russia/ -3 pm Paris & 5 pm Moscow 11580 kHz WRMI ... China, Japan, Asia & all the Pacific - Beijing China @ 4 pm & 9 pm 5850 kHz 1. Radio Africa West, 2. Radio East Africa & 3. Radio Africa 2: Broadcasting on 3 @ 100,000 Watt Super Stations 21675 kHz on 13 Meter Band @ 3pm Nigeria time or 4pm Swaziland time, 5pm Kenya time & 5pm Tanzania time .... 21 African Countries where English is official language. With only 21.8% of the people who can read -God Willing Coming Soon April -partially budgeted- we have a handshake agreement with Radio Madagascar Broadcasting us to all the World from the Indian Ocean