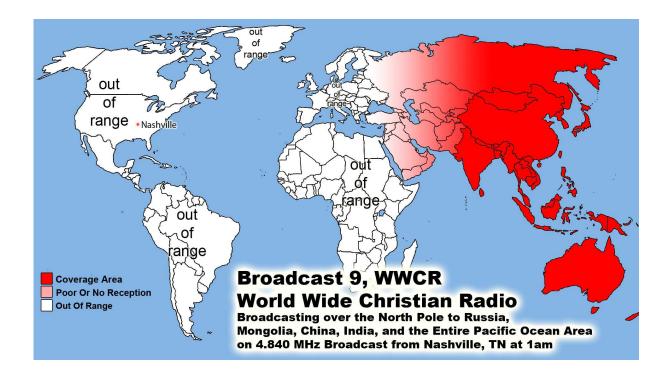

WWCR World Wide Christian Radio @ 1 AM on 4.840 MHz China & Pacific Ocean Area WWCR ..... 8 AM 15.825 MHz - N. & S. America Europe, Russia, Africa & Middle East WRMI .... North & S. America/Canada/Mexico 5 pm Eastern 4 pm Central 5950 kHz WRMI .... Europe/Africa/Middle East /Russia/ -3 pm Paris & 5 pm Moscow 11580 kHz WRMI ... China, Japan, Asia & all the Pacific - Beijing China @ 4 pm & 9 pm 5850 kHz 1. Radio Africa West, 2. Radio East Africa & 3. Radio Africa 2: Broadcasting on 3 @ 100,000 Watt Super Stations 21675 kHz on 13 Meter Band @ 3pm Nigeria time or 4pm Swaziland time, 5pm Kenya time & 5pm Tanzania time .... 21 African Countries where English is official language. With only 21.8% of the people who can read -God Willing Coming Soon April -partially budgeted- we have a handshake agreement with Radio Madagascar Broadcasting us to all the World from the Indian Ocean