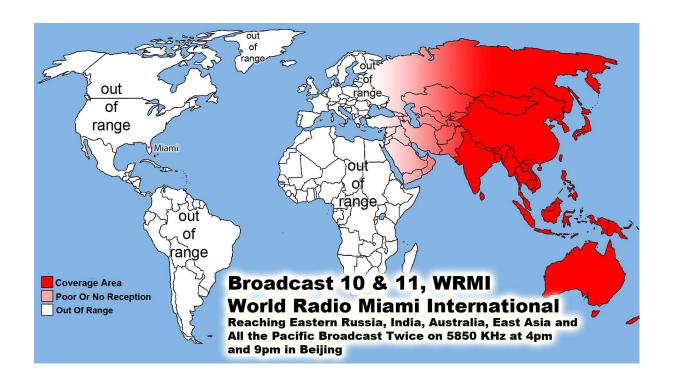

WWCR World Wide Christian Radio @ 1 AM on 4.840 MHz China & Pacific Ocean Area WWCR ..... 8 AM 15.825 MHz - N. & S. America Europe, Russia, Africa & Middle East WRMI .... North & S. America/Canada/Mexico 5 pm Eastern 4 pm Central 5950 kHz WRMI .... Europe/Africa/Middle East /Russia/ -3 pm Paris & 5 pm Moscow 11580 kHz WRMI ... China, Japan, Asia & all the Pacific - Beijing China @ 4 pm & 9 pm 5850 kHz 1. Radio Africa West, 2. Radio East Africa & 3. Radio Africa 2: Broadcasting on 3 @ 100,000 Watt Super Stations 21675 kHz on 13 Meter Band @ 3pm Nigeria time or 4pm Swaziland time, 5pm Kenya time & 5pm Tanzania time .... 21 African Countries where English is official language. With only 21.8% of the people who can read -God Willing Coming Soon April -partially budgeted- we have a handshake agreement with Radio Madagascar Broadcasting us to all the World from the Indian Ocean