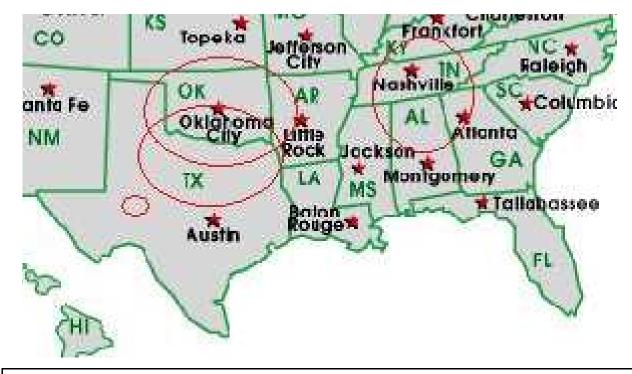

**Total First Time Visits 5,589 Total Hits 128,413 Total home worship sites 9,781 Average Hits Per Day 4,142 March Sermons Downloaded 13,437 Daily Sermons Downloaded 480** 

All 7 Billion Souls X 5 our World Wide Radio Broadcast Area Home Worship Services - The Sun never sets on our World Wide Broadcasts Dallas, Ft. Worth & North Texas 11 am & 5 pm 1630 AM Radio KKGM Abilene, TX. Shaming the Change Movement @ 12 Noon - 1340 AM Radio Nashville, Tennessee @ 11:30 am 1300 AM serving TN, KY & AL. Searcy & Arkansas sold their station we are looking for new station Oklahoma City & Oklahoma 11 am - Noon 960 AM Radio -----100,000 Watt Super Stations -----

### Teaching Expository Preaching Broadcasting Where Our Church of Christ Colleges & Schools/Preaching Are Located

KKGM 1630AM @ 11am DFW & All North Texas Abilene 1340AM shaming the Change Movement Radio Oklahoma City 960 AM all of Oklahoma Searcy Radio Station Sold out, we are looking Radio Nashville, TN, S. KY, N. AL, and N. MS