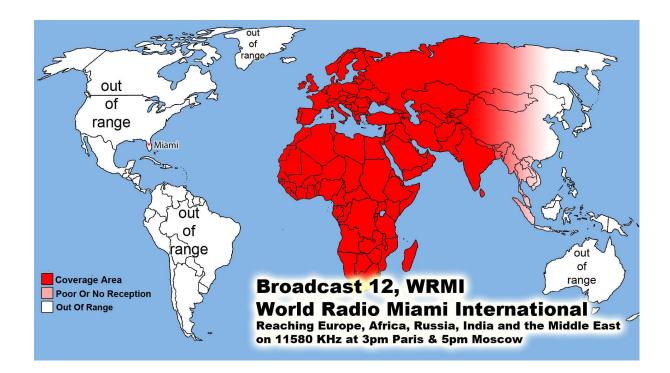

WWCR World Wide Christian Radio @ 1 AM on 4.840 MHz China & Pacific Ocean Area WWCR ..... 8 AM 15.825 MHz - N. & S. America Europe, Russia, Africa & Middle East WRMI .... North & S. America/Canada/Mexico 5 pm Eastern 4 pm Central 5950 kHz WRMI .... Europe/Africa/Middle East /Russia/ -3 pm Paris & 5 pm Moscow 11580 kHz WRMI ... China, Japan, Asia & all the Pacific - Beijing China @ 4 pm & 9 pm 5850 kHz 1. Radio Africa West, 2. Radio East Africa & 3. Radio Africa 2: Broadcasting on 3 @ 100,000 Watt Super Stations 21675 kHz on 13 Meter Band @ 3pm Nigeria time or 4pm Swaziland time, 5pm Kenya time & 5pm Tanzania time .... 21 African Countries where English is official language. With only 21.8% of the people who can read -God Willing Coming Soon April -partially budgeted- we have a handshake agreement with Radio Madagascar Broadcasting us to all the World from the Indian Ocean