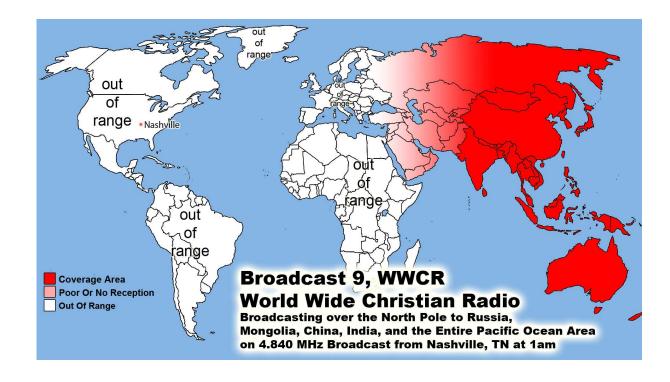

WWCR World Wide Christian Radio @ 1 AM on 4.840 MHz China & Pacific Ocean Area WWCR ..... 8 AM 15.825 MHz - N. & S. America Europe, Russia, Africa & Middle East WRMI .... North & S. America/Canada/Mexico 5 pm Eastern 4 pm Central 5950 kHz WRMI .... Europe/Africa/Middle East /Russia/ -3 pm Paris & 5 pm Moscow 11580 kHz WRMI ... China, Japan, Asia & all the Pacific - Beijing China @ 4 pm & 9 pm 5850 kHz 1. Radio Africa West, 2. Radio East Africa & 3. Radio Africa 2: Broadcasting on 3 @ 100,000 Watt Super Stations 21675 kHz on 13 Meter Band @ 3pm Nigeria time or 4pm Swaziland time, 5pm Kenya time & 5pm Tanzania time .... 21 African Countries where English is official language. With only 21.8% of the people who can read -God Willing Coming Soon April -partially budgeted- we have a handshake agreement with Radio Madagascar Broadcasting us to all the World from the Indian Ocean