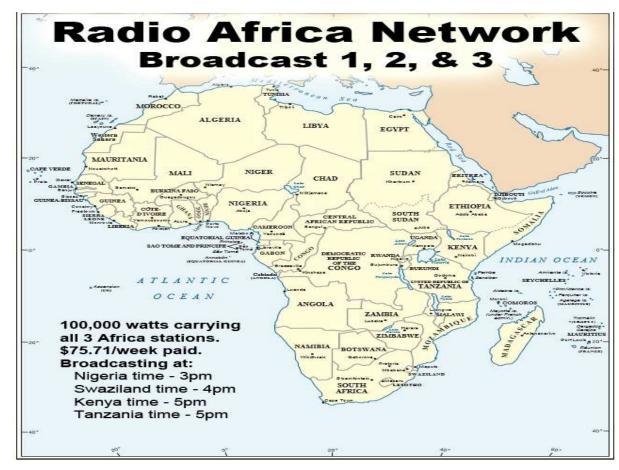

WWCR World Wide Christian Radio @ 1 AM on 4.840 MHz China & Pacific Ocean Area WWCR ..... 8 AM 15.825 MHz - N. & S. America Europe, Russia, Africa & Middle East WRMI .... North & S. America/Canada/Mexico 5 pm Eastern 4 pm Central 5950 kHz WRMI .... Europe/Africa/Middle East /Russia/ -3 pm Paris & 5 pm Moscow 11580 kHz WRMI ... China, Japan, Asia & all the Pacific - Beijing China @ 4 pm & 9 pm 5850 kHz 1. Radio Africa West, 2. Radio East Africa & 3. Radio Africa 2: Broadcasting on 3 @ 100,000 Watt Super Stations 21675 kHz on 13 Meter Band @ 3pm Nigeria time or 4pm Swaziland time, 5pm Kenya time & 5pm Tanzania time .... 21 African Countries where English is official language. With only 21.8% of the people who can read -God Willing Coming Soon April -partially budgeted- we have a handshake agreement with Radio Madagascar Broadcasting us to all the World from the Indian Ocean