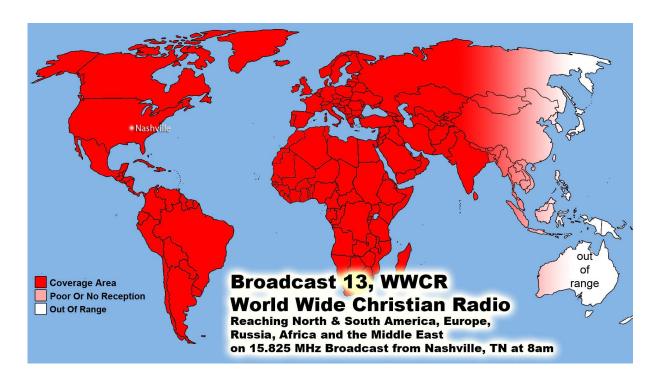

WWCR World Wide Christian Radio @ 1 AM on 4.840 MHz China & Pacific Ocean Area WWCR ..... 8 AM 15.825 MHz - N. & S. America Europe, Russia, Africa & Middle East WRMI .... North & S. America/Canada/Mexico 5 pm Eastern 4 pm Central 5950 kHz WRMI .... Europe/Africa/Middle East /Russia/ -3 pm Paris & 5 pm Moscow 11580 kHz WRMI ... China, Japan, Asia & all the Pacific - Beijing China @ 4 pm & 9 pm 5850 kHz 1. Radio Africa West, 2. Radio East Africa & 3. Radio Africa 2: Broadcasting on 3 @ 100,000 Watt Super Stations 21675 kHz on 13 Meter Band @ 3pm Nigeria time or 4pm Swaziland time, 5pm Kenya time & 5pm Tanzania time .... 21 African Countries where English is official language. With only 21.8% of the people who can read -God Willing Coming Soon April -partially budgeted- we have a handshake agreement with Radio Madagascar Broadcasting us to all the World from the Indian Ocean