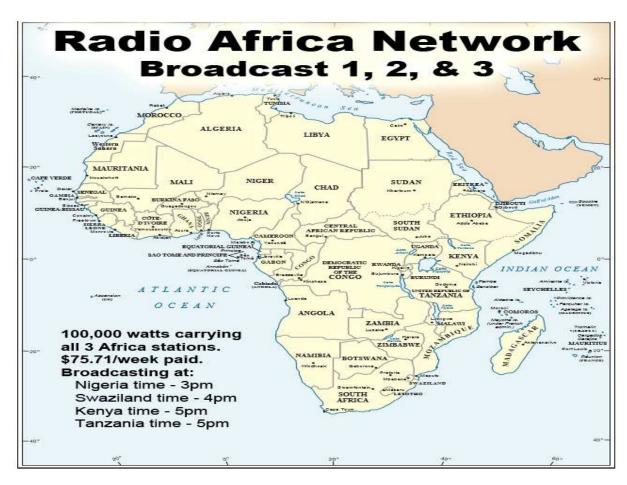

WWCR World Wide Christian Radio @ 1 AM on 4.840 MHz China & Pacific Ocean Area WWCR ..... 8 AM 15.825 MHz - N. & S. America Europe, Russia, Africa & Middle East WRMI .... North & S. America/Canada/Mexico 5 pm Eastern 4 pm Central 5950 kHz WRMI .... Europe/Africa/Middle East /Russia/ -3 pm Paris & 5 pm Moscow 11580 kHz WRMI ... China, Japan, Asia & all the Pacific - Beijing China @ 4 pm & 9 pm 5850 kHz 1. Radio Africa West, 2. Radio East Africa & 3. Radio Africa 2: Broadcasting on 3 @ 100,000 Watt Super Stations 21675 kHz on 13 Meter Band @ 3pm Nigeria time or 4pm Swaziland time, 5pm Kenya time & 5pm Tanzania time .... 21 African Countries where English is official language. With only 21.8% of the people who can read -God Willing Coming Soon April -partially budgeted- we have a handshake agreement with Radio Madagascar Broadcasting us to all the World from the Indian Ocean