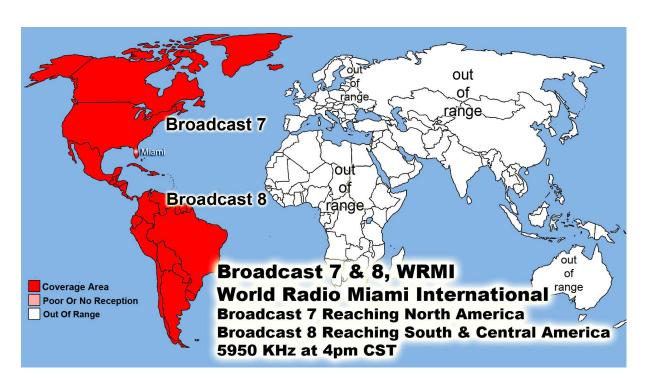

**Total First Time Visits 5,589 Total Hits 128,413 Total home worship sites 9,781 Average Hits Per Day 4,142 March Sermons Downloaded 13,437 Daily Sermons Downloaded 480** 

All 7 Billion Souls X 5 our World Wide Radio Broadcast Area Home Worship Services - The Sun never sets on our World Wide Broadcasts Dallas, Ft. Worth & North Texas 11 am & 5 pm 1630 AM Radio KKGM Abilene, TX. Shaming the Change Movement @ 12 Noon - 1340 AM Radio Nashville, Tennessee @ 11:30 am 1300 AM serving TN, KY & AL. Searcy & Arkansas sold their station we are looking for new station Oklahoma City & Oklahoma 11 am - Noon 960 AM Radio -----100,000 Watt Super Stations -----

WWCR World Wide Christian Radio @ 1 AM on 4.840 MHz China & Pacific Ocean Area WWCR ..... 8 AM 15.825 MHz - N. & S. America Europe, Russia, Africa & Middle East WRMI .... North & S. America/Canada/Mexico 5 pm Eastern 4 pm Central 5950 kHz WRMI .... Europe/Africa/Middle East /Russia/ -3 pm Paris & 5 pm Moscow 11580 kHz WRMI ... China, Japan, Asia & all the Pacific - Beijing China @ 4 pm & 9 pm 5850 kHz 1. Radio Africa West, 2. Radio East Africa & 3. Radio Africa 2: Broadcasting on 3 @ 100,000 Watt Super Stations 21675 kHz on 13 Meter Band @ 3pm Nigeria time or 4pm Swaziland time, 5pm Kenya time & 5pm Tanzania time .... 21 African Countries where English is official language. With only 21.8% of the people who can read -God Willing Coming Soon April -partially budgeted- we have a handshake agreement with Radio Madagascar Broadcasting us to all the World from the Indian Ocean