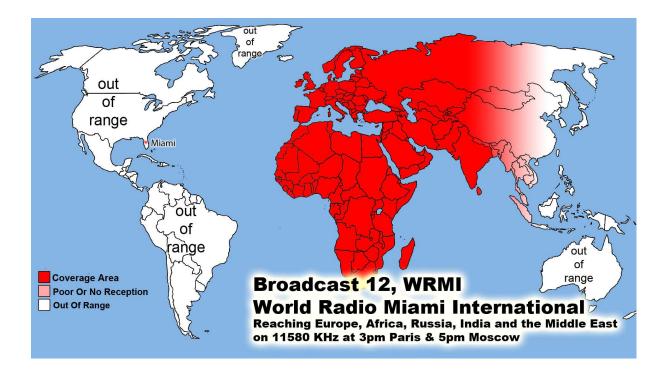

WWCR World Wide Christian Radio @ 1 AM on 4.840 MHz China & Pacific Ocean Area WWCR ..... 8 AM 15.825 MHz - N. & S. America Europe, Russia, Africa & Middle East WRMI .... North & S. America/Canada/Mexico 5 pm Eastern 4 pm Central 5950 kHz WRMI .... Europe/Africa/Middle East /Russia/ -3 pm Paris & 5 pm Moscow 11580 kHz WRMI ... China, Japan, Asia & all the Pacific - Beijing China @ 4 pm & 9 pm 5850 kHz 1. Radio Africa West, 2. Radio East Africa & 3. Radio Africa 2: Broadcasting on 3 @ 100,000 Watt Super Stations 21675 kHz on 13 Meter Band @ 3pm Nigeria time or 4pm Swaziland time, 5pm Kenya time & 5pm Tanzania time .... 21 African Countries where English is official language. With only 21.8% of the people who can read -God Willing Coming Soon April -partially budgeted- we have a handshake agreement with Radio Madagascar Broadcasting us to all the World from the Indian Ocean