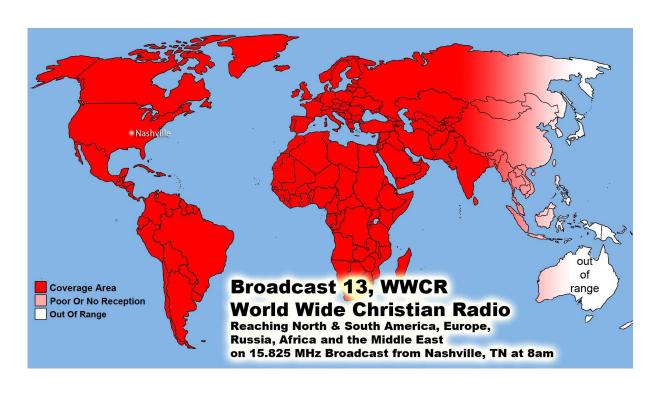

WWCR World Wide Christian Radio @ 1 AM on 4.840 MHz China & Pacific Ocean Area WWCR ..... 8 AM 15.825 MHz - N. & S. America Europe, Russia, Africa & Middle East WRMI .... North & S. America/Canada/Mexico 5 pm Eastern 4 pm Central 5950 kHz WRMI .... Europe/Africa/Middle East /Russia/ -3 pm Paris & 5 pm Moscow 11580 kHz WRMI ... China, Japan, Asia & all the Pacific - Beijing China @ 4 pm & 9 pm 5850 kHz 1. Radio Africa West, 2. Radio East Africa & 3. Radio Africa 2: Broadcasting on 3 @ 100,000 Watt Super Stations 21675 kHz on 13 Meter Band @ 3pm Nigeria time or 4pm Swaziland time, 5pm Kenya time & 5pm Tanzania time .... 21 African Countries where English is official language. With only 21.8% of the people who can read -God Willing Coming Soon April -partially budgeted- we have a handshake agreement with Radio Madagascar Broadcasting us to all the World from the Indian Ocean