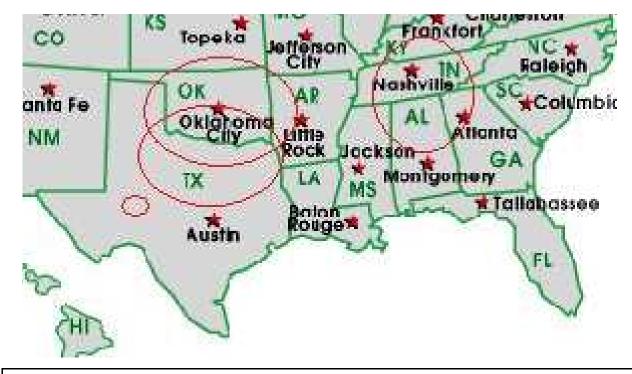

**Total First Time Visits 5,589 Total Hits 128,413 Total home worship sites 9,781 Average Hits Per Day 4,142 March Sermons Downloaded 13,437 Daily Sermons Downloaded 480** 

All 7 Billion Souls X 5 our World Wide Radio Broadcast Area Home Worship Services - The Sun never sets on our World Wide Broadcasts Dallas, Ft. Worth & North Texas 11 am & 5 pm 1630 AM Radio KKGM Abilene, TX. Shaming the Change Movement @ 12 Noon - 1340 AM Radio Nashville, Tennessee @ 11:30 am 1300 AM serving TN, KY & AL. Searcy & Arkansas sold their station we are looking for new station Oklahoma City & Oklahoma 11 am - Noon 960 AM Radio -----100,000 Watt Super Stations -----

## Teaching Expository Preaching Broadcasting Where Our Church of Christ Colleges & Schools/Preaching Are Located

KKGM 1630AM @ 11am DFW & All North Texas Abilene 1340AM shaming the Change Movement Radio Oklahoma City 960 AM all of Oklahoma Searcy Radio Station Sold out, we are looking Radio Nashville, TN, S. KY, N. AL, and N. MS