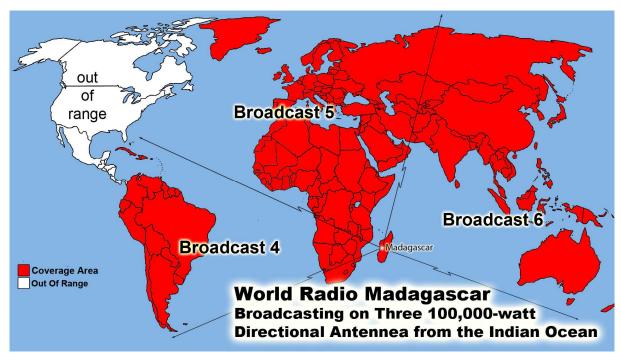

**Total First Time Visits 5,589 Total Hits 128,413 Total home worship sites 9,781 Average Hits Per Day 4,142 March Sermons Downloaded 13,437 Daily Sermons Downloaded 480** 

All 7 Billion Souls X 5 our World Wide Radio Broadcast Area Home Worship Services - The Sun never sets on our World Wide Broadcasts Dallas, Ft. Worth & North Texas 11 am & 5 pm 1630 AM Radio KKGM Abilene, TX. Shaming the Change Movement @ 12 Noon - 1340 AM Radio Nashville, Tennessee @ 11:30 am 1300 AM serving TN, KY & AL. Searcy & Arkansas sold their station we are looking for new station Oklahoma City & Oklahoma 11 am - Noon 960 AM Radio -----100,000 Watt Super Stations -----

WWCR World Wide Christian Radio @ 1 AM on 4.840 MHz China & Pacific Ocean Area WWCR ..... 8 AM 15.825 MHz - N. & S. America Europe, Russia, Africa & Middle East WRMI .... North & S. America/Canada/Mexico 5 pm Eastern 4 pm Central 5950 kHz WRMI .... Europe/Africa/Middle East /Russia/ -3 pm Paris & 5 pm Moscow 11580 kHz WRMI ... China, Japan, Asia & all the Pacific - Beijing China @ 4 pm & 9 pm 5850 kHz 1. Radio Africa West, 2. Radio East Africa & 3. Radio Africa 2: Broadcasting on 3 @ 100,000 Watt Super Stations 21675 kHz on 13 Meter Band @ 3pm Nigeria time or 4pm Swaziland time, 5pm Kenya time & 5pm Tanzania time .... 21 African Countries where English is official language. With only 21.8% of the people who can read -God Willing Coming Soon April -partially budgeted- we have a handshake agreement with Radio Madagascar Broadcasting us to all the World from the Indian Ocean