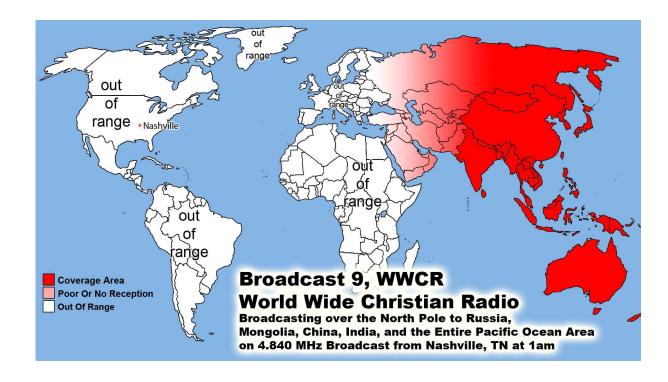

WWCR World Wide Christian Radio @ 1 AM on 4.840 MHz China & Pacific Ocean Area WWCR ..... 8 AM 15.825 MHz - N. & S. America Europe, Russia, Africa & Middle East WRMI .... North & S. America/Canada/Mexico 5 pm Eastern 4 pm Central 5950 kHz WRMI .... Europe/Africa/Middle East /Russia/ -3 pm Paris & 5 pm Moscow 11580 kHz WRMI ... China, Japan, Asia & all the Pacific - Beijing China @ 4 pm & 9 pm 5850 kHz 1. Radio Africa West, 2. Radio East Africa & 3. Radio Africa 2: Broadcasting on 3 @ 100,000 Watt Super Stations 21675 kHz on 13 Meter Band @ 3pm Nigeria time or 4pm Swaziland time, 5pm Kenya time & 5pm Tanzania time .... 21 African Countries where English is official language. With only 21.8% of the people who can read -God Willing Coming Soon April -partially budgeted- we have a handshake agreement with Radio Madagascar Broadcasting us to all the World from the Indian Ocean