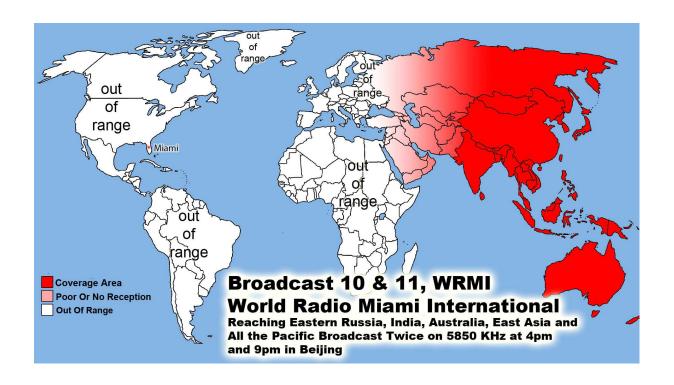

WWCR World Wide Christian Radio @ 1 AM on 4.840 MHz China & Pacific Ocean Area WWCR ..... 8 AM 15.825 MHz - N. & S. America Europe, Russia, Africa & Middle East WRMI .... North & S. America/Canada/Mexico 5 pm Eastern 4 pm Central 5950 kHz WRMI .... Europe/Africa/Middle East /Russia/ -3 pm Paris & 5 pm Moscow 11580 kHz WRMI ... China, Japan, Asia & all the Pacific - Beijing China @ 4 pm & 9 pm 5850 kHz 1. Radio Africa West, 2. Radio East Africa & 3. Radio Africa 2: Broadcasting on 3 @ 100,000 Watt Super Stations 21675 kHz on 13 Meter Band @ 3pm Nigeria time or 4pm Swaziland time, 5pm Kenya time & 5pm Tanzania time .... 21 African Countries where English is official language. With only 21.8% of the people who can read -God Willing Coming Soon April -partially budgeted- we have a handshake agreement with Radio Madagascar Broadcasting us to all the World from the Indian Ocean