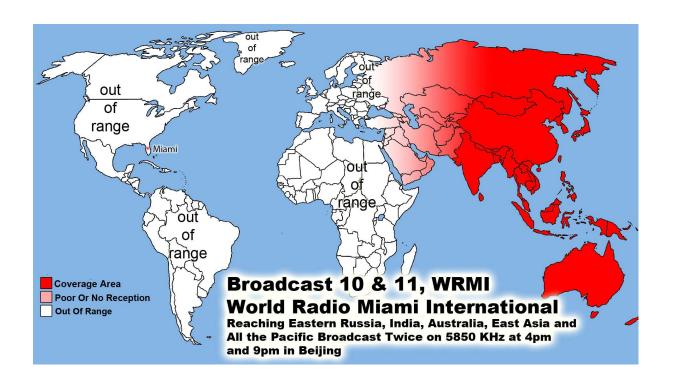

WWCR World Wide Christian Radio @ 1 AM on 4.840 MHz China & Pacific Ocean Area WWCR ..... 8 AM 15.825 MHz - N. & S. America Europe, Russia, Africa & Middle East WRMI .... North & S. America/Canada/Mexico 5 pm Eastern 4 pm Central 5950 kHz WRMI .... Europe/Africa/Middle East /Russia/ -3 pm Paris & 5 pm Moscow 11580 kHz WRMI ... China, Japan, Asia & all the Pacific - Beijing China @ 4 pm & 9 pm 5850 kHz 1. Radio Africa West, 2. Radio East Africa & 3. Radio Africa 2: Broadcasting on 3 @ 100,000 Watt Super Stations 21675 kHz on 13 Meter Band @ 3pm Nigeria time or 4pm Swaziland time, 5pm Kenya time & 5pm Tanzania time .... 21 African Countries where English is official language. With only 21.8% of the people who can read -God Willing Coming Soon April -partially budgeted- we have a handshake agreement with Radio Madagascar Broadcasting us to all the World from the Indian Ocean