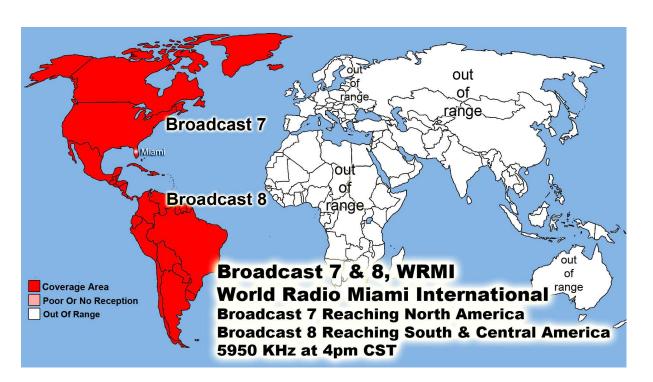

WWCR World Wide Christian Radio @ 1 AM on 4.840 MHz China & Pacific Ocean Area WWCR ..... 8 AM 15.825 MHz - N. & S. America Europe, Russia, Africa & Middle East WRMI .... North & S. America/Canada/Mexico 5 pm Eastern 4 pm Central 5950 kHz WRMI .... Europe/Africa/Middle East /Russia/ -3 pm Paris & 5 pm Moscow 11580 kHz WRMI ... China, Japan, Asia & all the Pacific - Beijing China @ 4 pm & 9 pm 5850 kHz 1. Radio Africa West, 2. Radio East Africa & 3. Radio Africa 2: Broadcasting on 3 @ 100,000 Watt Super Stations 21675 kHz on 13 Meter Band @ 3pm Nigeria time or 4pm Swaziland time, 5pm Kenya time & 5pm Tanzania time .... 21 African Countries where English is official language. With only 21.8% of the people who can read -God Willing Coming Soon April -partially budgeted- we have a handshake agreement with Radio Madagascar Broadcasting us to all the World from the Indian Ocean