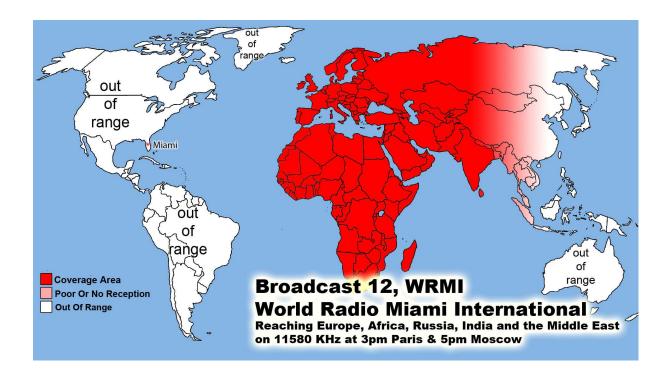

WWCR World Wide Christian Radio @ 1 AM on 4.840 MHz China & Pacific Ocean Area WWCR ..... 8 AM 15.825 MHz - N. & S. America Europe, Russia, Africa & Middle East WRMI .... North & S. America/Canada/Mexico 5 pm Eastern 4 pm Central 5950 kHz WRMI .... Europe/Africa/Middle East /Russia/ -3 pm Paris & 5 pm Moscow 11580 kHz WRMI ... China, Japan, Asia & all the Pacific - Beijing China @ 4 pm & 9 pm 5850 kHz 1. Radio Africa West, 2. Radio East Africa & 3. Radio Africa 2: Broadcasting on 3 @ 100,000 Watt Super Stations 21675 kHz on 13 Meter Band @ 3pm Nigeria time or 4pm Swaziland time, 5pm Kenya time & 5pm Tanzania time .... 21 African Countries where English is official language. With only 21.8% of the people who can read -God Willing Coming Soon April -partially budgeted- we have a handshake agreement with Radio Madagascar Broadcasting us to all the World from the Indian Ocean