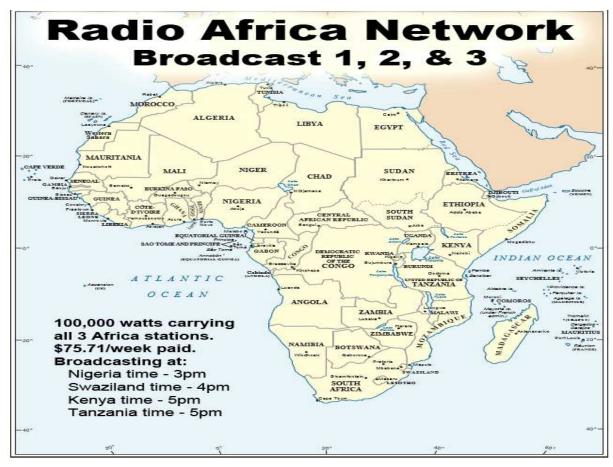

WWCR World Wide Christian Radio @ 1 AM on 4.840 MHz China & Pacific Ocean Area WWCR ..... 8 AM 15.825 MHz - N. & S. America Europe, Russia, Africa & Middle East WRMI .... North & S. America/Canada/Mexico 5 pm Eastern 4 pm Central 5950 kHz WRMI .... Europe/Africa/Middle East /Russia/ -3 pm Paris & 5 pm Moscow 11580 kHz WRMI ... China, Japan, Asia & all the Pacific - Beijing China @ 4 pm & 9 pm 5850 kHz 1. Radio Africa West, 2. Radio East Africa & 3. Radio Africa 2: Broadcasting on 3 @ 100,000 Watt Super Stations 21675 kHz on 13 Meter Band @ 3pm Nigeria time or 4pm Swaziland time, 5pm Kenya time & 5pm Tanzania time .... 21 African Countries where English is official language. With only 21.8% of the people who can read -God Willing Coming Soon April -partially budgeted- we have a handshake agreement with Radio Madagascar Broadcasting us to all the World from the Indian Ocean