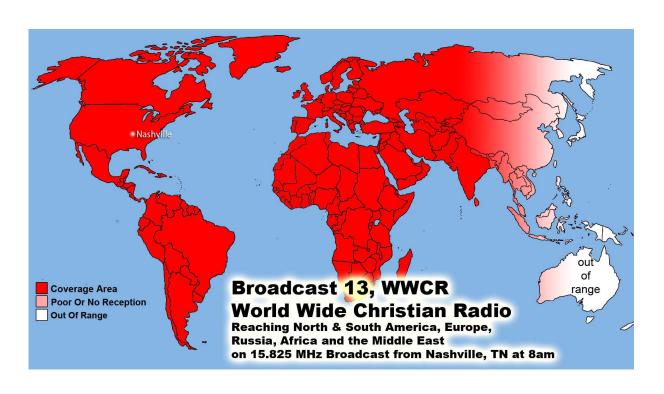

WWCR World Wide Christian Radio @ 1 AM on 4.840 MHz China & Pacific Ocean Area WWCR ..... 8 AM 15.825 MHz - N. & S. America Europe, Russia, Africa & Middle East WRMI .... North & S. America/Canada/Mexico 5 pm Eastern 4 pm Central 5950 kHz WRMI .... Europe/Africa/Middle East /Russia/ -3 pm Paris & 5 pm Moscow 11580 kHz WRMI ... China, Japan, Asia & all the Pacific - Beijing China @ 4 pm & 9 pm 5850 kHz 1. Radio Africa West, 2. Radio East Africa & 3. Radio Africa 2: Broadcasting on 3 @ 100,000 Watt Super Stations 21675 kHz on 13 Meter Band @ 3pm Nigeria time or 4pm Swaziland time, 5pm Kenya time & 5pm Tanzania time .... 21 African Countries where English is official language. With only 21.8% of the people who can read -God Willing Coming Soon April -partially budgeted- we have a handshake agreement with Radio Madagascar Broadcasting us to all the World from the Indian Ocean