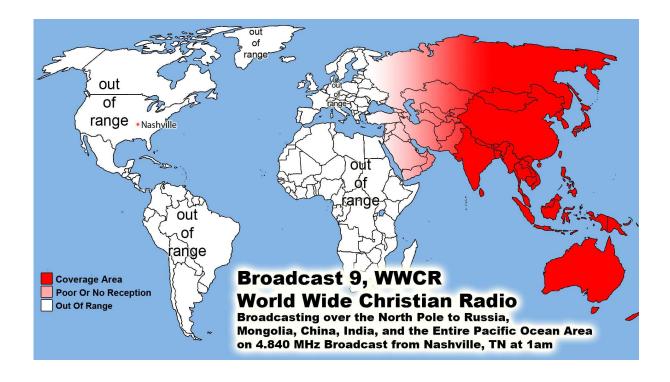

WWCR World Wide Christian Radio @ 1 AM on 4.840 MHz China & Pacific Ocean Area WWCR ..... 8 AM 15.825 MHz - N. & S. America Europe, Russia, Africa & Middle East WRMI .... North & S. America/Canada/Mexico 5 pm Eastern 4 pm Central 5950 kHz WRMI .... Europe/Africa/Middle East /Russia/ -3 pm Paris & 5 pm Moscow 11580 kHz WRMI ... China, Japan, Asia & all the Pacific - Beijing China @ 4 pm & 9 pm 5850 kHz 1. Radio Africa West, 2. Radio East Africa & 3. Radio Africa 2: Broadcasting on 3 @ 100,000 Watt Super Stations 21675 kHz on 13 Meter Band @ 3pm Nigeria time or 4pm Swaziland time, 5pm Kenya time & 5pm Tanzania time .... 21 African Countries where English is official language. With only 21.8% of the people who can read -God Willing Coming Soon April -partially budgeted- we have a handshake agreement with Radio Madagascar Broadcasting us to all the World from the Indian Ocean