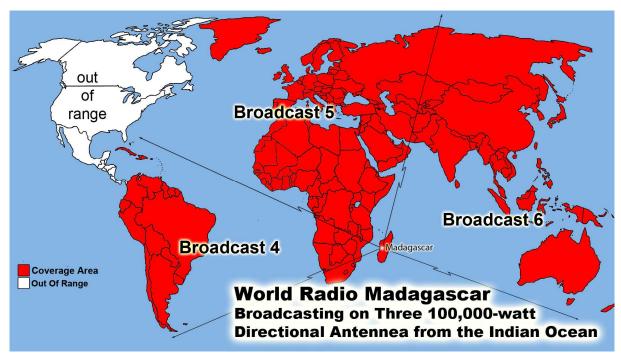

WWCR World Wide Christian Radio @ 1 AM on 4.840 MHz China & Pacific Ocean Area WWCR ..... 8 AM 15.825 MHz - N. & S. America Europe, Russia, Africa & Middle East WRMI .... North & S. America/Canada/Mexico 5 pm Eastern 4 pm Central 5950 kHz WRMI .... Europe/Africa/Middle East /Russia/ -3 pm Paris & 5 pm Moscow 11580 kHz WRMI ... China, Japan, Asia & all the Pacific - Beijing China @ 4 pm & 9 pm 5850 kHz 1. Radio Africa West, 2. Radio East Africa & 3. Radio Africa 2: Broadcasting on 3 @ 100,000 Watt Super Stations 21675 kHz on 13 Meter Band @ 3pm Nigeria time or 4pm Swaziland time, 5pm Kenya time & 5pm Tanzania time .... 21 African Countries where English is official language. With only 21.8% of the people who can read -God Willing Coming Soon April -partially budgeted- we have a handshake agreement with Radio Madagascar Broadcasting us to all the World from the Indian Ocean