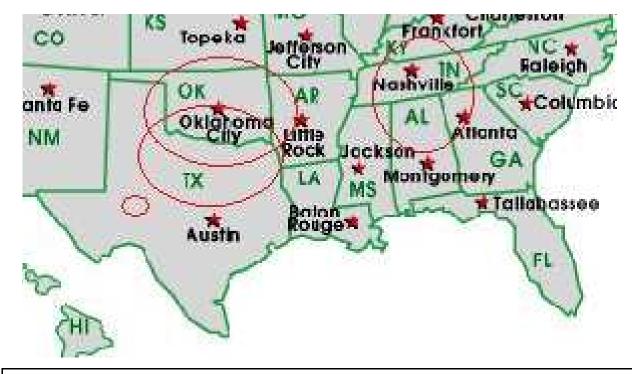

Home Worship Services - The Sun never sets on our World Wide Broadcasts

Dallas, Ft. Worth & North Texas 11 am & 5 pm 1630 AM Radio KKGM

Abilene, TX. Shaming the Change Movement @ 12 Noon - 1340 AM Radio

Nashville, Tennessee @ 11:30 am 1300 AM serving TN, KY & AL.

Searcy & Arkansas sold their station we are looking for new station

Oklahoma City & Oklahoma 11 am - Noon 960 AM Radio

-------100,000 Watt Super Stations -------

## Teaching Expository Preaching Broadcasting Where Our Church of Christ Colleges & Schools/Preaching Are Located

KKGM 1630AM @ 11am DFW & All North Texas Abilene 1340AM shaming the Change Movement Radio Oklahoma City 960 AM all of Oklahoma Searcy Radio Station Sold out, we are looking Radio Nashville, TN, S. KY, N. AL, and N. MS