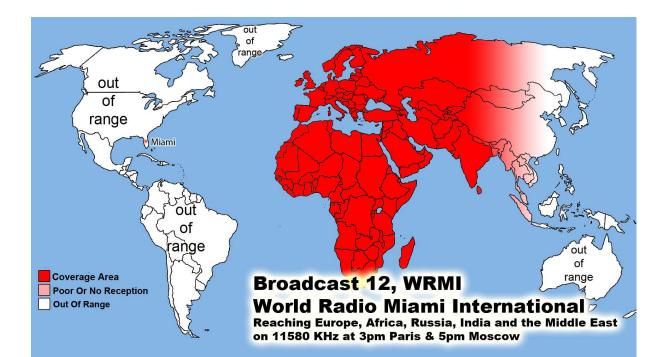

WWCR World Wide Christian Radio @ 1 AM on 4.840 MHz China & Pacific Ocean Area
WWCR ..... 8 AM 15.825 MHz - N. & S. America Europe, Russia, Africa & Middle East
WRMI .... North & S. America/Canada/Mexico 5 pm Eastern 4 pm Central 5950 kHz
WRMI .... Europe/Africa/Middle East /Russia/ -3 pm Paris & 5 pm Moscow 11580 kHz
WRMI .... China, Japan, Asia & all the Pacific - Beijing China @ 4 pm & 9 pm 5850 kHz
1. Radio Africa West, 2. Radio East Africa & 3. Radio Africa 2: Broadcasting on
3 @ 100,000 Watt Super Stations 21675 kHz on 13 Meter Band @ 3pm Nigeria time or
4pm Swaziland time, 5pm Kenya time & 5pm Tanzania time .... 21 African Countries where English is official language. With only 21.8% of the people who can read God Willing Coming Soon April -partially budgeted- we have a handshake agreement with Radio Madagascar Broadcasting us to all the World from the Indian Ocean