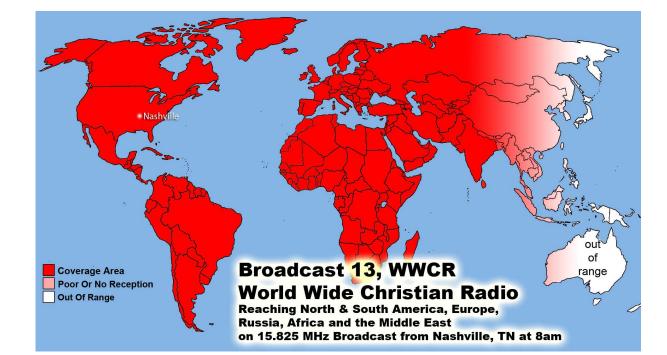

WWCR World Wide Christian Radio @ 1 AM on 4.840 MHz China & Pacific Ocean Area
WWCR ..... 8 AM 15.825 MHz - N. & S. America Europe, Russia, Africa & Middle East
WRMI .... North & S. America/Canada/Mexico 5 pm Eastern 4 pm Central 5950 kHz
WRMI .... Europe/Africa/Middle East /Russia/ -3 pm Paris & 5 pm Moscow 11580 kHz
WRMI .... China, Japan, Asia & all the Pacific - Beijing China @ 4 pm & 9 pm 5850 kHz
1. Radio Africa West, 2. Radio East Africa & 3. Radio Africa 2: Broadcasting on
3 @ 100,000 Watt Super Stations 21675 kHz on 13 Meter Band @ 3pm Nigeria time or
4pm Swaziland time, 5pm Kenya time & 5pm Tanzania time .... 21 African Countries where English is official language. With only 21.8% of the people who can read God Willing Coming Soon April -partially budgeted- we have a handshake agreement with Radio Madagascar Broadcasting us to all the World from the Indian Ocean