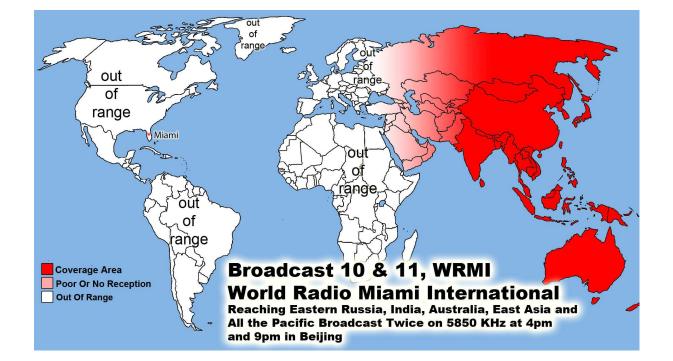

WWCR World Wide Christian Radio @ 1 AM on 4.840 MHz China & Pacific Ocean Area
WWCR ..... 8 AM 15.825 MHz - N. & S. America Europe, Russia, Africa & Middle East
WRMI .... North & S. America/Canada/Mexico 5 pm Eastern 4 pm Central 5950 kHz
WRMI .... Europe/Africa/Middle East /Russia/ -3 pm Paris & 5 pm Moscow 11580 kHz
WRMI .... China, Japan, Asia & all the Pacific - Beijing China @ 4 pm & 9 pm 5850 kHz
1. Radio Africa West, 2. Radio East Africa & 3. Radio Africa 2: Broadcasting on
3 @ 100,000 Watt Super Stations 21675 kHz on 13 Meter Band @ 3pm Nigeria time or
4pm Swaziland time, 5pm Kenya time & 5pm Tanzania time .... 21 African Countries where English is official language. With only 21.8% of the people who can read God Willing Coming Soon April -partially budgeted- we have a handshake agreement with Radio Madagascar Broadcasting us to all the World from the Indian Ocean