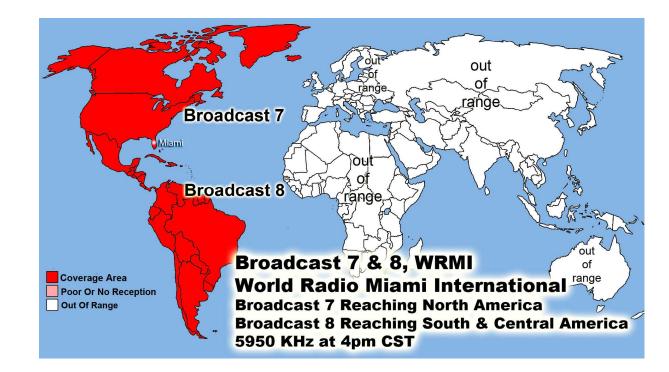

WWCR World Wide Christian Radio @ 1 AM on 4.840 MHz China & Pacific Ocean Area
WWCR ..... 8 AM 15.825 MHz - N. & S. America Europe, Russia, Africa & Middle East
WRMI .... North & S. America/Canada/Mexico 5 pm Eastern 4 pm Central 5950 kHz
WRMI .... Europe/Africa/Middle East /Russia/ -3 pm Paris & 5 pm Moscow 11580 kHz
WRMI .... China, Japan, Asia & all the Pacific - Beijing China @ 4 pm & 9 pm 5850 kHz
1. Radio Africa West, 2. Radio East Africa & 3. Radio Africa 2: Broadcasting on
3 @ 100,000 Watt Super Stations 21675 kHz on 13 Meter Band @ 3pm Nigeria time or
4pm Swaziland time, 5pm Kenya time & 5pm Tanzania time .... 21 African Countries where English is official language. With only 21.8% of the people who can read God Willing Coming Soon April -partially budgeted- we have a handshake agreement with Radio Madagascar Broadcasting us to all the World from the Indian Ocean