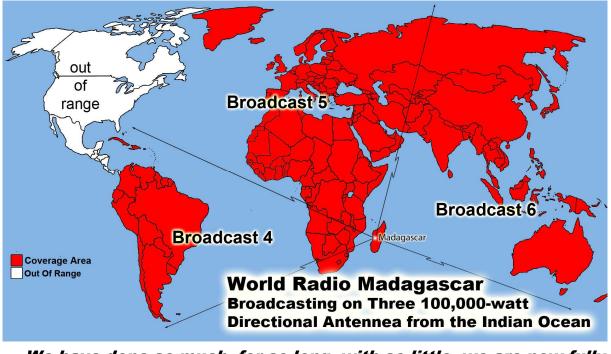

WWCR World Wide Christian Radio @ 1 AM on 4.840 MHz China & Pacific Ocean Area
WWCR ..... 8 AM 15.825 MHz - N. & S. America Europe, Russia, Africa & Middle East
WRMI .... North & S. America/Canada/Mexico 5 pm Eastern 4 pm Central 5950 kHz
WRMI .... Europe/Africa/Middle East /Russia/ -3 pm Paris & 5 pm Moscow 11580 kHz
WRMI .... China, Japan, Asia & all the Pacific - Beijing China @ 4 pm & 9 pm 5850 kHz
1. Radio Africa West, 2. Radio East Africa & 3. Radio Africa 2: Broadcasting on
3 @ 100,000 Watt Super Stations 21675 kHz on 13 Meter Band @ 3pm Nigeria time or
4pm Swaziland time, 5pm Kenya time & 5pm Tanzania time .... 21 African Countries where English is official language. With only 21.8% of the people who can read God Willing Coming Soon April -partially budgeted- we have a handshake agreement with Radio Madagascar Broadcasting us to all the World from the Indian Ocean