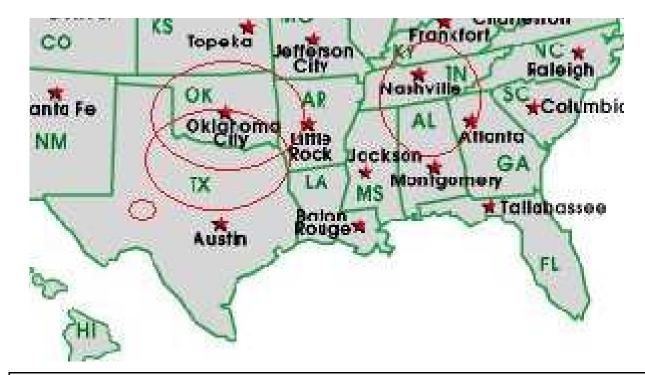

All 7 Billion Souls X 4 our World Wide Radio Broadcast Area Home Worship Services - The Sun never sets on our World Wide Broadcasts Dallas, Ft. Worth & North Texas 11 am & 5 pm 1630 AM Radio KKGM Abilene, TX. Shaming the Change Movement @ 12 Noon - 1340 AM Radio Nashville, Tennessee @ 11:30 am 1300 AM serving TN, KY & AL. Searcy & Arkansas sold their station we are looking for new station Oklahoma City & Oklahoma 11 am – Noon 960 AM Radio ------100,000 Watt Super Stations ------

## Teaching Expository Preaching Broadcasting Where Our Church of Christ Colleges & Schools/Preaching Are Located

KKGM 1630AM @ 11am DFW & All North Texas Abilene 1340AM shaming the Change Movement Radio Oklahoma City 960 AM all of Oklahoma Searcy Radio Station Sold out, we are looking Radio Nashville, TN, S. KY, N. AL, and N. MS