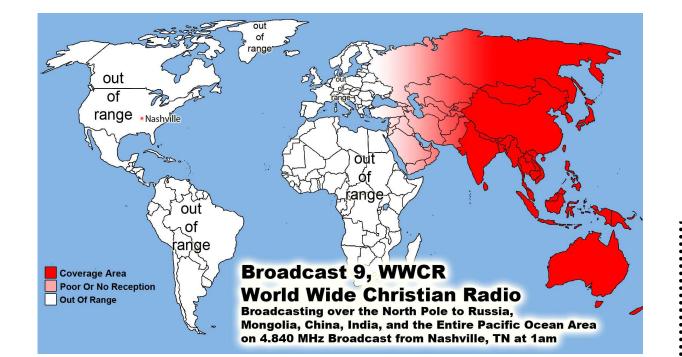

WWCR World Wide Christian Radio @ 1 AM on 4.840 MHz China & Pacific Ocean Area
WWCR ..... 8 AM 15.825 MHz - N. & S. America Europe, Russia, Africa & Middle East
WRMI .... North & S. America/Canada/Mexico 5 pm Eastern 4 pm Central 5950 kHz
WRMI .... Europe/Africa/Middle East /Russia/ -3 pm Paris & 5 pm Moscow 11580 kHz
WRMI .... China, Japan, Asia & all the Pacific - Beijing China @ 4 pm & 9 pm 5850 kHz
1. Radio Africa West, 2. Radio East Africa & 3. Radio Africa 2: Broadcasting on
3 @ 100,000 Watt Super Stations 21675 kHz on 13 Meter Band @ 3pm Nigeria time or
4pm Swaziland time, 5pm Kenya time & 5pm Tanzania time .... 21 African Countries where English is official language. With only 21.8% of the people who can read God Willing Coming Soon April -partially budgeted- we have a handshake agreement with Radio Madagascar Broadcasting us to all the World from the Indian Ocean