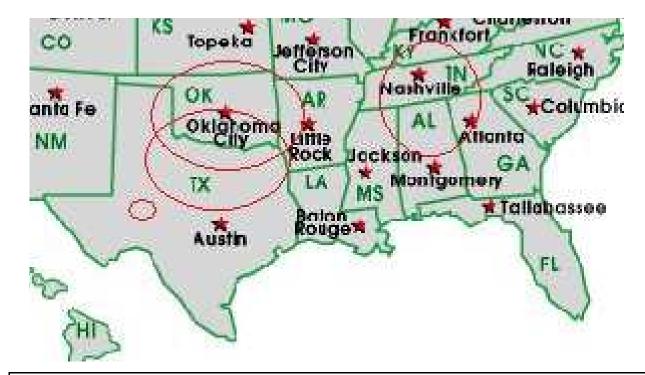

All 7 Billion Souls X 4 our World Wide Radio Broadcast Area Home Worship Services - The Sun never sets on our World Wide Broadcasts Dallas, Ft. Worth & North Texas 11 am & 5 pm 1630 AM Radio KKGM Abilene, TX. Shaming the Change Movement @ 12 Noon - 1340 AM Radio Nashville, Tennessee @ 11:30 am 1300 AM serving TN, KY & AL. Searcy & Arkansas sold their station we are looking for new station Oklahoma City & Oklahoma 11 am – Noon 960 AM Radio ------100,000 Watt Super Stations ------

# Teaching Expository Preaching Broadcasting Where Our Church of Christ Colleges & Schools/Preaching Are Located

KKGM 1630AM @ 11am DFW & All North Texas Abilene 1340AM shaming the Change Movement Radio Oklahoma City 960 AM all of Oklahoma Searcy Radio Station Sold out, we are looking Radio Nashville, TN, S. KY, N. AL, and N. MS