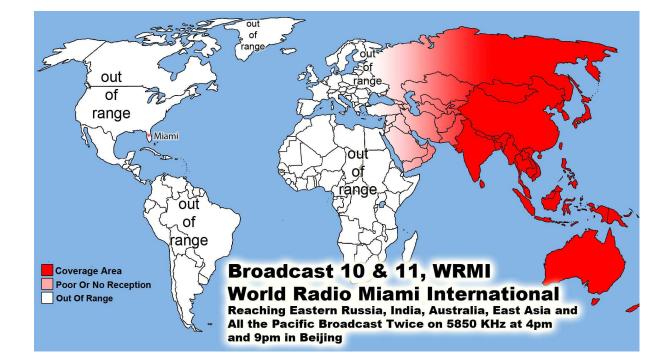

WWCR World Wide Christian Radio @ 1 AM on 4.840 MHz China & Pacific Ocean Area
WWCR ..... 8 AM 15.825 MHz - N. & S. America Europe, Russia, Africa & Middle East
WRMI .... North & S. America/Canada/Mexico 5 pm Eastern 4 pm Central 5950 kHz
WRMI .... Europe/Africa/Middle East /Russia/ -3 pm Paris & 5 pm Moscow 11580 kHz
WRMI .... China, Japan, Asia & all the Pacific - Beijing China @ 4 pm & 9 pm 5850 kHz
1. Radio Africa West, 2. Radio East Africa & 3. Radio Africa 2: Broadcasting on
3 @ 100,000 Watt Super Stations 21675 kHz on 13 Meter Band @ 3pm Nigeria time or
4pm Swaziland time, 5pm Kenya time & 5pm Tanzania time .... 21 African Countries where English is official language. With only 21.8% of the people who can read God Willing Coming Soon April -partially budgeted- we have a handshake agreement with Radio Madagascar Broadcasting us to all the World from the Indian Ocean