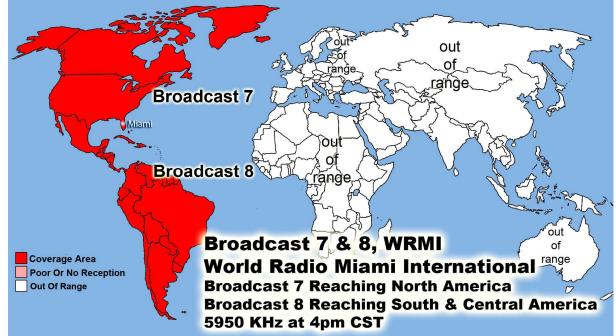

WWCR World Wide Christian Radio @ 1 AM on 4.840 MHz China & Pacific Ocean Area
WWCR ..... 8 AM 15.825 MHz - N. & S. America Europe, Russia, Africa & Middle East
WRMI .... North & S. America/Canada/Mexico 5 pm Eastern 4 pm Central 5950 kHz
WRMI .... Europe/Africa/Middle East /Russia/ -3 pm Paris & 5 pm Moscow 11580 kHz
WRMI .... China, Japan, Asia & all the Pacific - Beijing China @ 4 pm & 9 pm 5850 kHz
1. Radio Africa West, 2. Radio East Africa & 3. Radio Africa 2: Broadcasting on
3 @ 100,000 Watt Super Stations 21675 kHz on 13 Meter Band @ 3pm Nigeria time or
4pm Swaziland time, 5pm Kenya time & 5pm Tanzania time .... 21 African Countries where English is official language. With only 21.8% of the people who can read God Willing Coming Soon April -partially budgeted- we have a handshake agreement with Radio Madagascar Broadcasting us to all the World from the Indian Ocean