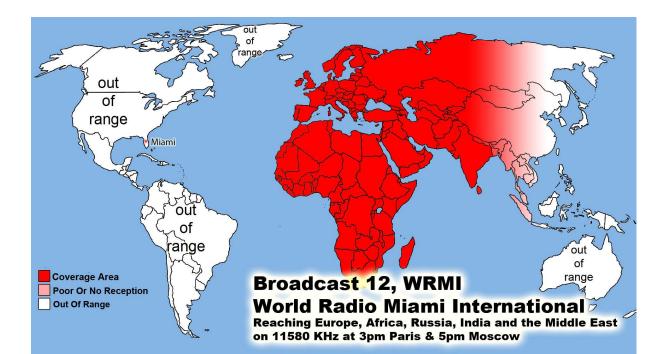

WWCR World Wide Christian Radio @ 1 AM on 4.840 MHz China & Pacific Ocean Area
WWCR ..... 8 AM 15.825 MHz - N. & S. America Europe, Russia, Africa & Middle East
WRMI .... North & S. America/Canada/Mexico 5 pm Eastern 4 pm Central 5950 kHz
WRMI .... Europe/Africa/Middle East /Russia/ -3 pm Paris & 5 pm Moscow 11580 kHz
WRMI .... China, Japan, Asia & all the Pacific - Beijing China @ 4 pm & 9 pm 5850 kHz
1. Radio Africa West, 2. Radio East Africa & 3. Radio Africa 2: Broadcasting on
3 @ 100,000 Watt Super Stations 21675 kHz on 13 Meter Band @ 3pm Nigeria time or
4pm Swaziland time, 5pm Kenya time & 5pm Tanzania time .... 21 African Countries where English is official language. With only 21.8% of the people who can read God Willing Coming Soon April -partially budgeted- we have a handshake agreement with Radio Madagascar Broadcasting us to all the World from the Indian Ocean