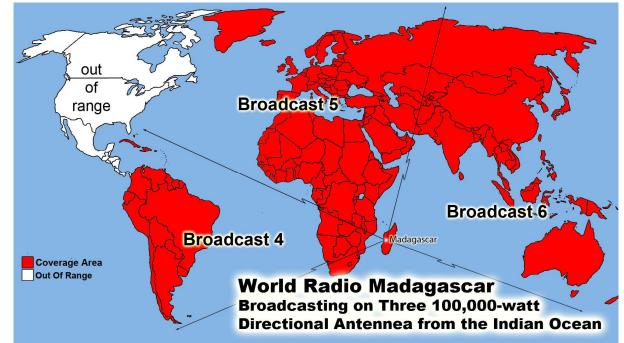

WWCR World Wide Christian Radio @ 1 AM on 4.840 MHz China & Pacific Ocean Area
WWCR ..... 8 AM 15.825 MHz - N. & S. America Europe, Russia, Africa & Middle East
WRMI .... North & S. America/Canada/Mexico 5 pm Eastern 4 pm Central 5950 kHz
WRMI .... Europe/Africa/Middle East /Russia/ -3 pm Paris & 5 pm Moscow 11580 kHz
WRMI .... China, Japan, Asia & all the Pacific - Beijing China @ 4 pm & 9 pm 5850 kHz
1. Radio Africa West, 2. Radio East Africa & 3. Radio Africa 2: Broadcasting on
3 @ 100,000 Watt Super Stations 21675 kHz on 13 Meter Band @ 3pm Nigeria time or
4pm Swaziland time, 5pm Kenya time & 5pm Tanzania time .... 21 African Countries where English is official language. With only 21.8% of the people who can read God Willing Coming Soon April -partially budgeted- we have a handshake agreement with Radio Madagascar Broadcasting us to all the World from the Indian Ocean