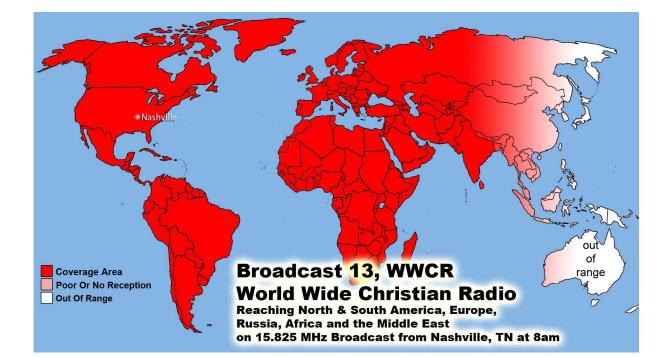

WWCR World Wide Christian Radio @ 1 AM on 4.840 MHz China & Pacific Ocean Area
WWCR ..... 8 AM 15.825 MHz - N. & S. America Europe, Russia, Africa & Middle East
WRMI .... North & S. America/Canada/Mexico 5 pm Eastern 4 pm Central 5950 kHz
WRMI .... Europe/Africa/Middle East /Russia/ -3 pm Paris & 5 pm Moscow 11580 kHz
WRMI .... China, Japan, Asia & all the Pacific - Beijing China @ 4 pm & 9 pm 5850 kHz
1. Radio Africa West, 2. Radio East Africa & 3. Radio Africa 2: Broadcasting on
3 @ 100,000 Watt Super Stations 21675 kHz on 13 Meter Band @ 3pm Nigeria time or
4pm Swaziland time, 5pm Kenya time & 5pm Tanzania time .... 21 African Countries where English is official language. With only 21.8% of the people who can read God Willing Coming Soon April -partially budgeted- we have a handshake agreement with Radio Madagascar Broadcasting us to all the World from the Indian Ocean