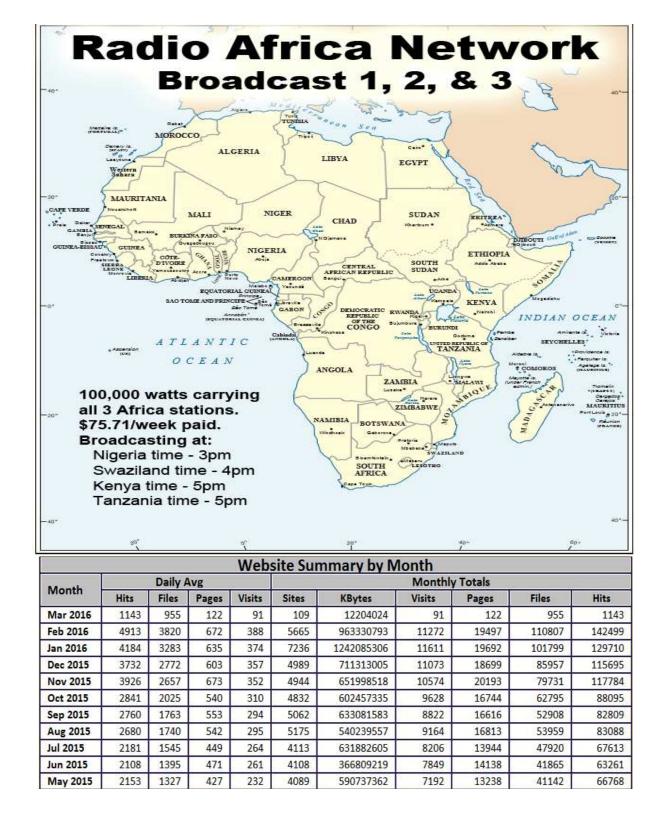

WWCR World Wide Christian Radio @ 1 AM on 4.840 MHz China & Pacific Ocean Area
WWCR ..... 8 AM 15.825 MHz - N. & S. America Europe, Russia, Africa & Middle East
WRMI .... North & S. America/Canada/Mexico 5 pm Eastern 4 pm Central 5950 kHz
WRMI .... Europe/Africa/Middle East /Russia/ -3 pm Paris & 5 pm Moscow 11580 kHz
WRMI .... China, Japan, Asia & all the Pacific - Beijing China @ 4 pm & 9 pm 5850 kHz
1. Radio Africa West, 2. Radio East Africa & 3. Radio Africa 2: Broadcasting on
3 @ 100,000 Watt Super Stations 21675 kHz on 13 Meter Band @ 3pm Nigeria time or
4pm Swaziland time, 5pm Kenya time & 5pm Tanzania time .... 21 African Countries where English is official language. With only 21.8% of the people who can read God Willing Coming Soon April -partially budgeted- we have a handshake agreement with Radio Madagascar Broadcasting us to all the World from the Indian Ocean