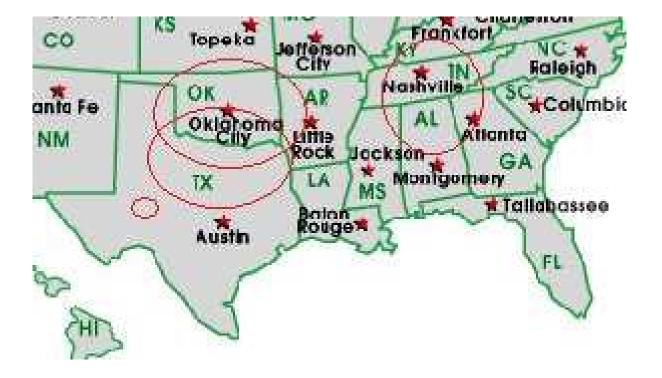

# Teaching Expository Preaching Broadcasting Where Our Church of Christ Colleges & Schools/Preaching Are Located

KKGM 1630AM @ 11am DFW & All North Texas Abilene 1340AM shaming the Change Movement Radio Oklahoma City 960 AM all of Oklahoma Searcy Radio Station Sold out, we are looking Radio Nashville, TN, S. KY, N. AL, and N. MS **Now Pledged - 3 of 3 Antennas for - 2016 -**OUR WORSHIP SERVICE BROADCASTED BY WORLD CHRISTIAN BROADCASTING - A CHURCH OF CHRIST STATION known as RADIO MADAGASCAR Broadcasting on Three 100,000 Watt Directional Antennas from the Indian Ocean