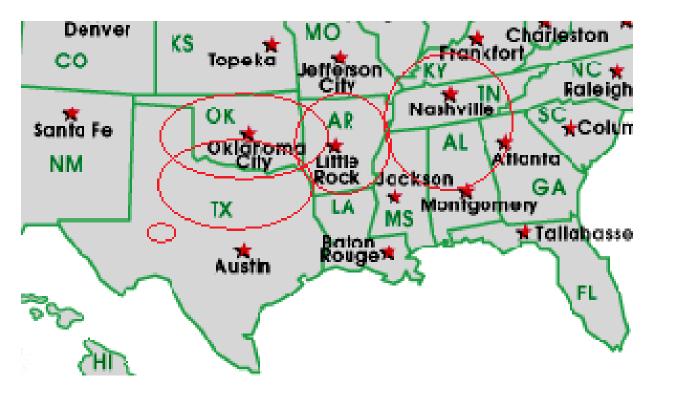

# Teaching Expository Preaching Broadcasting Where Our Church of Christ Colleges & Schools/Preaching Are Located

KKGM 1630AM @ 11am DFW & All North Texas Abilene 1340AM shaming the Change Movement Radio Oklahoma City 960 AM all of Oklahoma Radio Searcy sold station & we are looking Radio Nashville, TN, S. KY, N. AL, and N. MS **Now Pledged - 3 of 3 Antennas for - 2016 -**OUR WORSHIP SERVICE BROADCASTED BY WORLD CHRISTIAN BROADCASTING - A CHURCH OF CHRIST STATION known as RADIO MADAGASCAR Broadcasting on Three 100,000 Watt Directional Antennas from the Indian Ocean