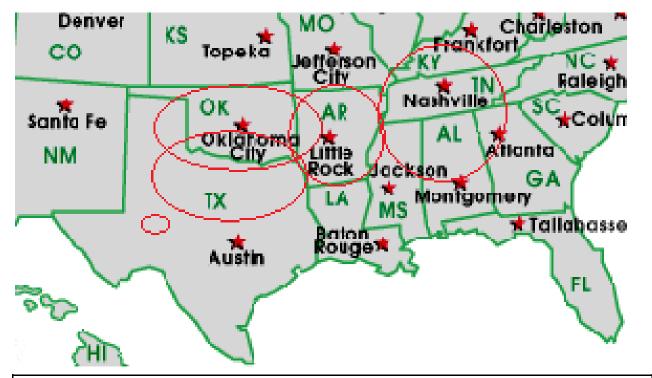

## Teaching Expository Preaching Broadcasting Where Our Church of Christ Colleges & Schools/Preaching Are Located

KKGM 1630AM @ 11am DFW & All North Texas Abilene 1340AM shaming the Change Movement Radio Oklahoma City 960 AM all of Oklahoma Radio Searcy & All of Ark. 99.1FM &1300AM Radio Nashville, TN, S. KY, N. AL, and N. MS **Pledged - 2 of 3 Antennas for - 2016 -**OUR WORSHIP SERVICE BROADCASTED BY WORLD CHRISTIAN BROADCASTING - A CHURCH OF CHRIST STATION we are going to need help with 2 more antennas RADIO MADAGASCAR BROADCASTING Three 100,000 Watt Directional Antennas from the Indian Ocean