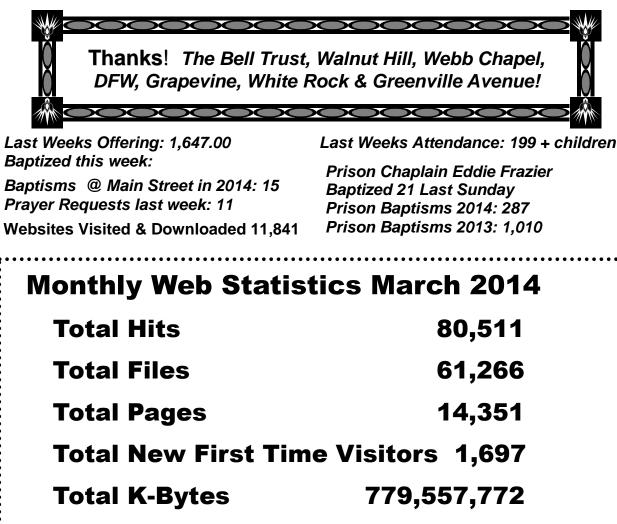

|          | Top 38 of 60 Total Countries |        |       |        |           |        |                                |  |  |
|----------|------------------------------|--------|-------|--------|-----------|--------|--------------------------------|--|--|
| #        | Hits                         | Hits   | Files | Files  | KBytes    | KBytes | Country                        |  |  |
| 1        | 29416                        | 36.54% | 24594 | 40.14% | 325512800 | 41.76% | Network (net)                  |  |  |
| 2        | 24436                        | 30.35% | 21885 | 35.72% | 205855017 | 26.41% | Unresolved/Unknown             |  |  |
| 3        | 21853                        | 27.14% | 16983 | 27.72% | 196881312 | 25.26% | Commercial (com)               |  |  |
| 4        | 1074                         | 1.33%  | 57    | 0.09%  | 428397    | 0.05%  | Non-Profit (org)               |  |  |
| 5        | 792                          | 0.98%  | 739   | 1.21%  | 18475771  | 2.37%  | Ukraine                        |  |  |
| 6        | 311                          | 0.39%  | 288   | 0.47%  | 430348    | 0.06%  | China                          |  |  |
| 7        | 278                          | 0.35%  | 249   | 0.41%  | 13807434  | 1.77%  | Moldova                        |  |  |
| 8        | 272                          | 0.34%  | 253   | 0.41%  | 65036     | 0.01%  | Brazil                         |  |  |
| 9        | 212                          | 0.26%  | 191   | 0.31%  | 1565596   | 0.20%  | Germany                        |  |  |
| 10       | 183                          | 0.23%  | 162   | 0.26%  | 3514362   | 0.45%  | Educational (edu)              |  |  |
| 11       | 138                          | 0.17%  | 114   | 0.19%  | 1842724   | 0.24%  | Address Routing (arpa)         |  |  |
| 12       | 129                          | 0.16%  | 112   | 0.18%  | 1594579   | 0.20%  | US Government (gov)            |  |  |
| 13       | 123                          | 0.15%  | 107   | 0.17%  | 735071    | 0.09%  | United Kingdom                 |  |  |
| 14       | 117                          | 0.15%  | 49    | 0.08%  | 34024     | 0.00%  | Russian Federation             |  |  |
| 15       | 115                          | 0.14%  | 88    | 0.14%  | 634826    | 0.08%  | United States                  |  |  |
| 16       | 103                          | 0.13%  | 92    | 0.15%  | 136059    | 0.02%  | South Africa                   |  |  |
| 17       | 102                          | 0.13%  | 93    | 0.15%  | 2838339   | 0.36%  | Lithuania                      |  |  |
| 18       | 75                           | 0.09%  | 42    | 0.07%  | 487699    | 0.06%  | US Military (mil)              |  |  |
| 19       | 74                           | 0.09%  | 71    | 0.12%  | 32578     | 0.00%  | Trinidad and Tobago            |  |  |
| 20       | 67                           | 0.08%  | 57    | 0.09%  | 601840    | 0.08%  | Ireland                        |  |  |
| 21       | 47                           | 0.06%  | 44    | 0.07%  | 478774    | 0.06%  | Singapore                      |  |  |
| 22       | 43                           | 0.05%  | 42    | 0.07%  | 779       | 0.00%  | British Indian Ocean Territory |  |  |
| 23       | 40                           | 0.05%  | 30    | 0.05%  | 83780     | 0.01%  | Australia                      |  |  |
| 24       | 40                           | 0.05%  | 35    | 0.06%  | 268261    | 0.03%  | Equatorial Guinea              |  |  |
| 25       | 38                           | 0.05%  | 33    | 0.05%  | 379       | 0.00%  | Sweden                         |  |  |
| 26       | 37                           | 0.05%  | 33    | 0.05%  | 166044    | 0.02%  | Colombia                       |  |  |
| 27       | 36                           | 0.04%  | 36    | 0.06%  | 188544    | 0.02%  | European Union                 |  |  |
| 28       | 35                           | 0.04%  | 33    | 0.05%  | 532110    | 0.07%  | Dominican Republic             |  |  |
| 29       | 30                           | 0.04%  | 29    | 0.05%  | 606       | 0.00%  | Generic Business (biz)         |  |  |
| 30       | 30                           | 0.04%  | 25    | 0.04%  | 926       | 0.00%  | France                         |  |  |
| 31       | 28                           | 0.03%  | 27    | 0.04%  | 461729    | 0.06%  | Cote D'Ivoire (Ivory Coast)    |  |  |
| 32       | 24                           | 0.03%  | 23    | 0.04%  | 111540    | 0.01%  | Argentina                      |  |  |
| 33       | 19                           | 0.02%  | 19    | 0.03%  | 302089    | 0.04%  | Micronesia                     |  |  |
| 34       | 19                           | 0.02%  | 17    | 0.03%  | 118953    | 0.02%  | Turkey                         |  |  |
| 35       | 18                           | 0.02%  | 13    | 0.02%  | 368       | 0.00%  | Canada                         |  |  |
| 36       | 17                           | 0.02%  | 6     | 0.01%  | 473       | 0.00%  | India                          |  |  |
| 37       | 15                           | 0.02%  | 12    | 0.02%  | 121062    | 0.02%  | Mexico                         |  |  |
| 37<br>38 | 15                           | 0.02%  | 12    | 0.02%  | 121062    | 0.02%  | Poland                         |  |  |

**Downloaded 31,383 Sermons in March** 